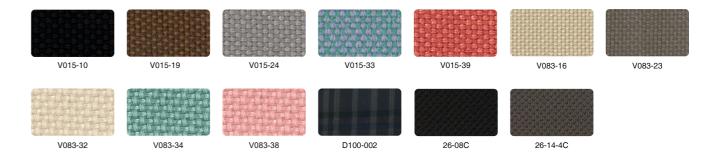

nt weather resistance. In addition, the surface has been disliking treated to prevent glasses from sliding. The legs are also made of the same high-tensile strength steel pipe. All parts are designed specifically for outdoor use.



### Mesh chair

SIZE : W744×D734×H725 mm

Seat & Back:Non-PVC, artificial leather Leg:Steel, powder coating finish

Mesh colors



F231-A6C1











### Side table

SIZE: W632×D523×H459 TH405 mm

Table top:Plywood with melamine surface Frame:Steel, powder coating finish

Steel colors









### LOW-PRESSURE LAMINATES COLORS















Wenghe #53

Chestnut #2888-1

Cherry #2937

### HIGH-PRESSURE LAMINATES COLORS













MT-817

### PU COATING COLORS







B-8866

### STEEL COLORS















### ARTIFICIAL LEATHER COLORS



### FABRIC COLORS



### MESH COLORS



# **CREDITS**

Managing editor : SHINICHIRO KOGA Layout, editor : WANHSUAN HUANG Photo : CHIALING LAI, YITING TAI Photo studio : UM STUDIO

© 2023 TechPros International Co., Ltd. The pictures are for reference only, the specific kind prevail.



www.techpros.com.tw