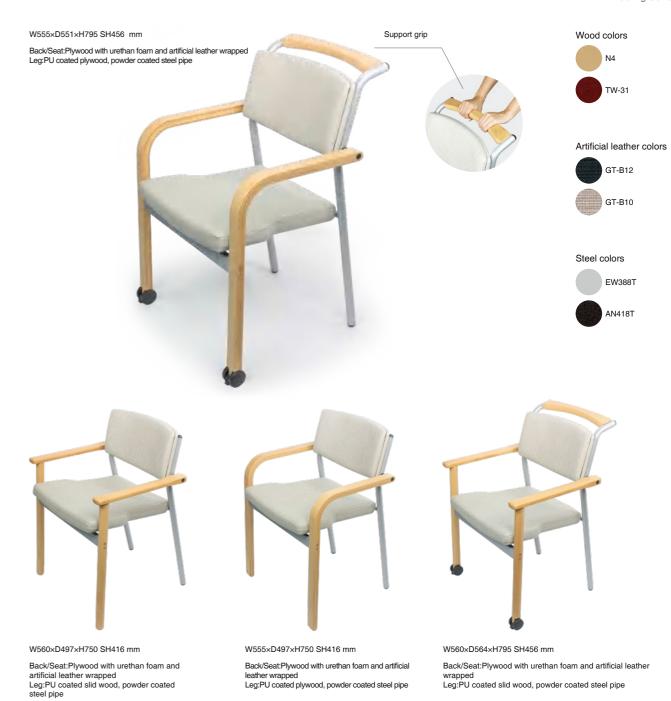

# **P CHAIR**

The seatback is made of plywood with nature veneered, and the seat cushion is made of molded foam which can reduce the deformation after long-term use. There are models with or without casters, and bar chair for your choice.

Caster type:W582×D575×H724 SH450 mm 4 legs type:W582×D575×H724 SH450 mm Bar chair type:W570×D615×H1050 SH700 mm

Back:Plywood with artificial veneer, PU coating finish Seat:Plywood, mold urethan foam and artificial leather wrapped Leg:Steel pipe, powder coating finish with casters Armrest:Plywood, PU coating finish

Wood colors

Steel colors

Artificial leather colors

GT-B12