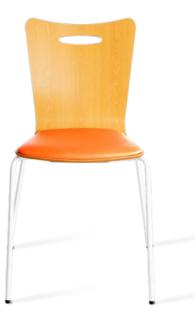

# **P CHAIR**

The seatback is made of plywood with nature veneered, and the seat cushion is made of molded foam which can reduce the deformation after long-term use. There are models with or without casters, and bar chair for your choice.

Caster type:W582×D575×H724 SH450 mm 4 legs type:W582×D575×H724 SH450 mm Bar chair type:W570×D615×H1050 SH700 mm

Back:Plywood with artificial veneer, PU coating finish Seat:Plywood, mold urethan foam and artificial leather wrapped Leg:Steel pipe, powder coating finish with casters Armrest:Plywood, PU coating finish

Wood colors

Steel colors

Artificial leather colors

GT-B12