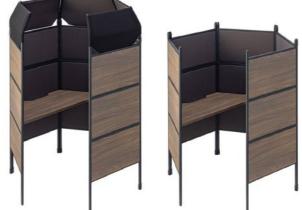

# SEWING, FITTING PROCESS

From fabric cutting, sewing to fitting, we arrange the series of processes in one stop to ensure quality stability.

WOOD

High type:W1222×D1395×H1805 mm Low type:W1222×D1395×H1519 mm

Desk top:Particle board, surface melamine Panel:MDF, melamine Leg:Steel, powder coating finish

Wood colors Fabric colors Steel colors

**FABRIC** 

High type:W1222×D1395×H1805 mm Low type:W1222×D1395×H1519 mm

Desk top:Particle board, surface melamine Panel:Fabric Leg:Steel, powder coating finish

Fabric colors Steel colors Wood colors

Side rack option