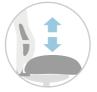

# **ERGONOMIC MESH CAHIR**

Ergonomic mesh chair with multi-function adjustments.

Armrest Height

Arm Pad Pivot & Depth Adjustment

Lumbar Support Height Adjustment

Headrest Height & Angle Adjustment

Back Height Adjustment