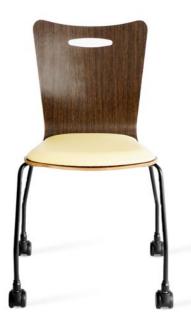

# **P CHAIR**

The seatback is made of plywood with nature veneered, and the seat cushion is made of molded foam which can reduce the deformation after long-term use. There are models with or without casters, and bar chair for your choice.

Caster type:W582×D575×H724 SH450 mm 4 legs type:W582×D575×H724 SH450 mm Bar chair type:W570×D615×H1050 SH700 mm

Back:Plywood with artificial veneer, PU coating finish Seat:Plywood, mold urethan foam and artificial leather wrapped Leg:Steel pipe, powder coating finish with casters Armrest:Plywood, PU coating finish

Wood colors

Steel colors

Artificial leather colors

GT-B12