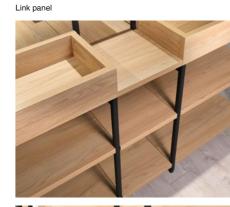

### C Table

S Size:W1200×D600×H715 mm M Size:W1800×D600×H715 mm

Table top:Chipboard with melamine surface Leg:Steel, powder coating finish

### Rack

S Size:W600×D300×H820 mm M Size:W600×D300×H1465 mm

Panel:Chipboard with melamine surface Frame:Steel, powder coating finish

Wood colors

Shell:Steel powder coating finish

Steel colors

W393×D510×H591 mm