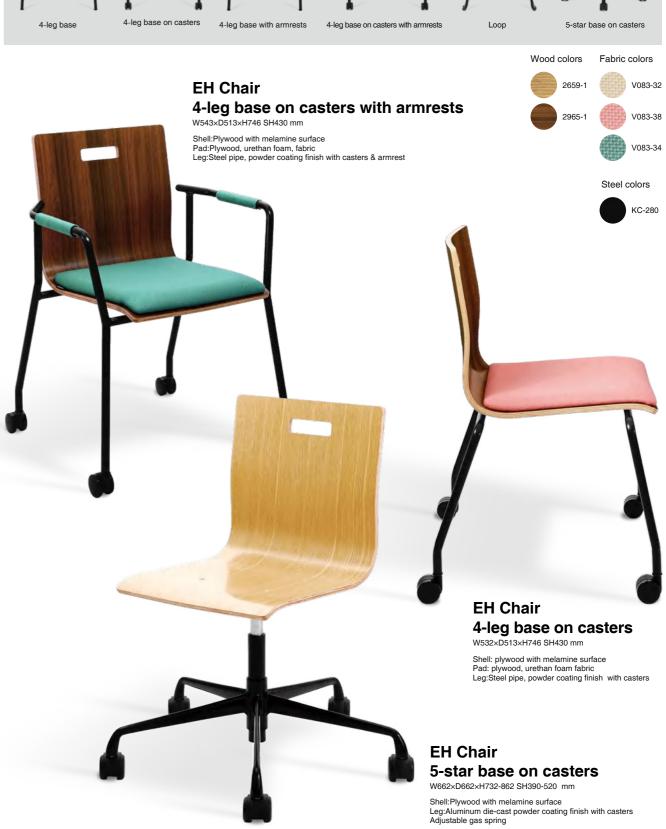

### **EH SERIES**

A one-piece plywood chair with multiple legs to select. The seat pad are equipped with soft cushions. You can feel the comfortable coverage from this unique molded plywood when you lean against the chair.

# **EH SERIES(upholstered type)**

All with the same square-shaped wrapped shell. In addition to the regular four legs, it can also be combined with casters, armrest, writing pad, loop leg and 5-star base on casters.

W498×D533×H761 SH440 mm

Shell:Plywood with urethane foam and fabric wrapped Leg:Steel pipe, powder coating finish

Adjustable gas spring