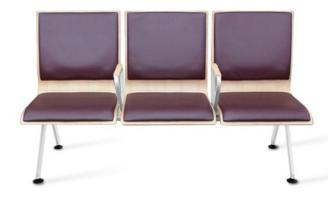

# **Plywood Bench-1**

2seat:W1100×D476×H747 SH406 mm 3seat:W1630×D476×H747 SH406 mm 4seat:W2160×D476×H747 SH406 mm

Shell:Plywood with melamine surface Pad:Plywood, urethan foam and artificial leather wrapped Leg:Steel, powder coating finish