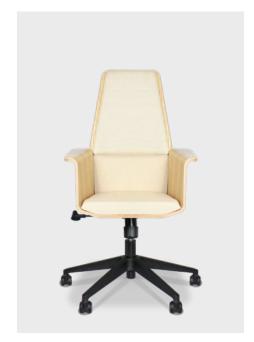

# **WOODY OFFICE CHAIR**

A full of wood texture, molded plywood office chair. Depending on the height of the seatback, there are three different styles for you.

Fabric colors

# Extra high back

W800×D800×H1132-1203 SH384-454 mm

Shell:Plywood with natural veneer, PU coating finish Pad:Plywood, urethane foam, fabric wrapped Leg:Plastic injection with casters or aluminum die-cast with casters

**High back** W800×D800×H975-1044 SH384-454 mm

Shell:Plywood with natural veneer, PU coating finish Pad:Plywood, urethane foam, fabric wrapped Leg:Plastic injection with casters or aluminum die-cast with casters

### Middle back

W800×D800×H894-964 SH386-457 mm

Shell:Plywood with natural veneer, PU coating finish Pad:Plywood, urethane foam, fabric wrapped Leg:Plastic injection with casters or aluminum die-cast with casters

### Middle back w/o armrest

W800×D800×H894-964 SH386-457 mm

Shell:Plywood with natural veneer, PU coating finish Pad:Plywood, urethane foam, fabric wrapped Leg:Plastic injection with casters or aluminum die-cast with casters