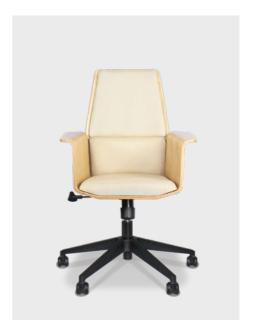

# **WOODY OFFICE CHAIR**

A full of wood texture, molded plywood office chair. Depending on the height of the seatback, there are three different styles for you.

Fabric colors

# Extra high back

W800×D800×H1132-1203 SH384-454 mm

Shell:Plywood with natural veneer, PU coating finish Pad:Plywood, urethane foam, fabric wrapped Leg:Plastic injection with casters or aluminum die-cast with casters

**High back** W800×D800×H975-1044 SH384-454 mm

Shell:Plywood with natural veneer, PU coating finish Pad:Plywood, urethane foam, fabric wrapped Leg:Plastic injection with casters or aluminum die-cast with casters

### Middle back

W800×D800×H894-964 SH386-457 mm

Shell:Plywood with natural veneer, PU coating finish Pad:Plywood, urethane foam, fabric wrapped Leg:Plastic injection with casters or aluminum die-cast with casters

### Middle back w/o armrest

W800×D800×H894-964 SH386-457 mm

Shell:Plywood with natural veneer, PU coating finish Pad:Plywood, urethane foam, fabric wrapped Leg:Plastic injection with casters or aluminum die-cast with casters