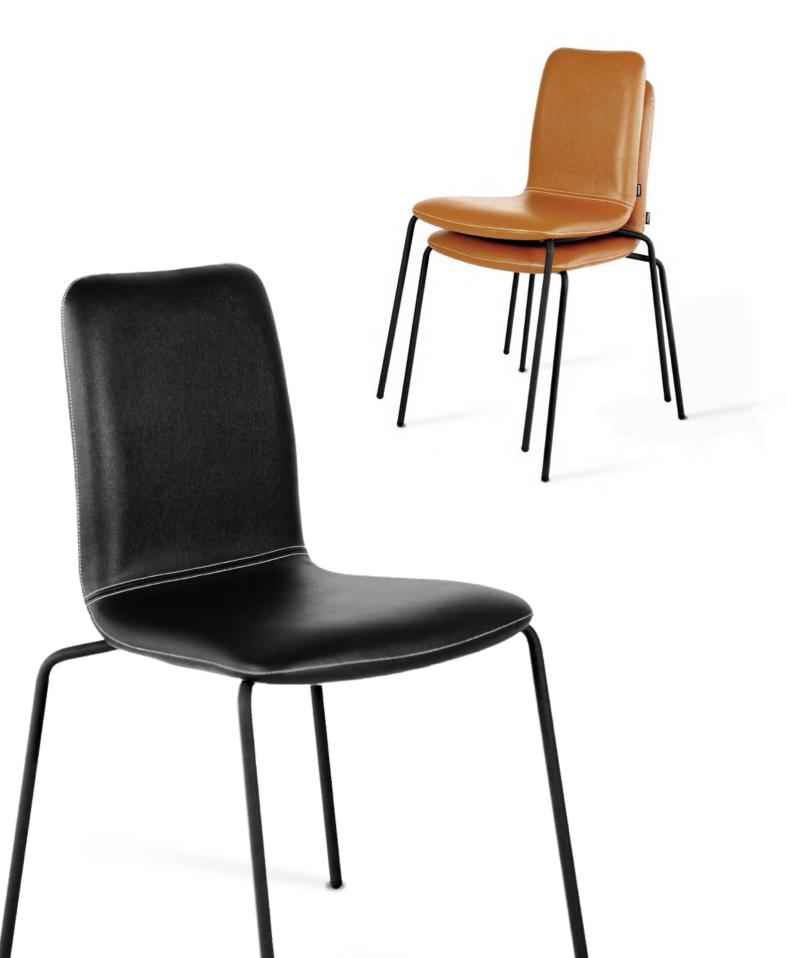

# T CHAIR & T TABLE T chair is a conference room chair with casters and wood armrests. The seatback cushion of the chair is made of molded foam which is full of elasticity and physical support.

# T Chair

W564×D571×H794 SH450 mm