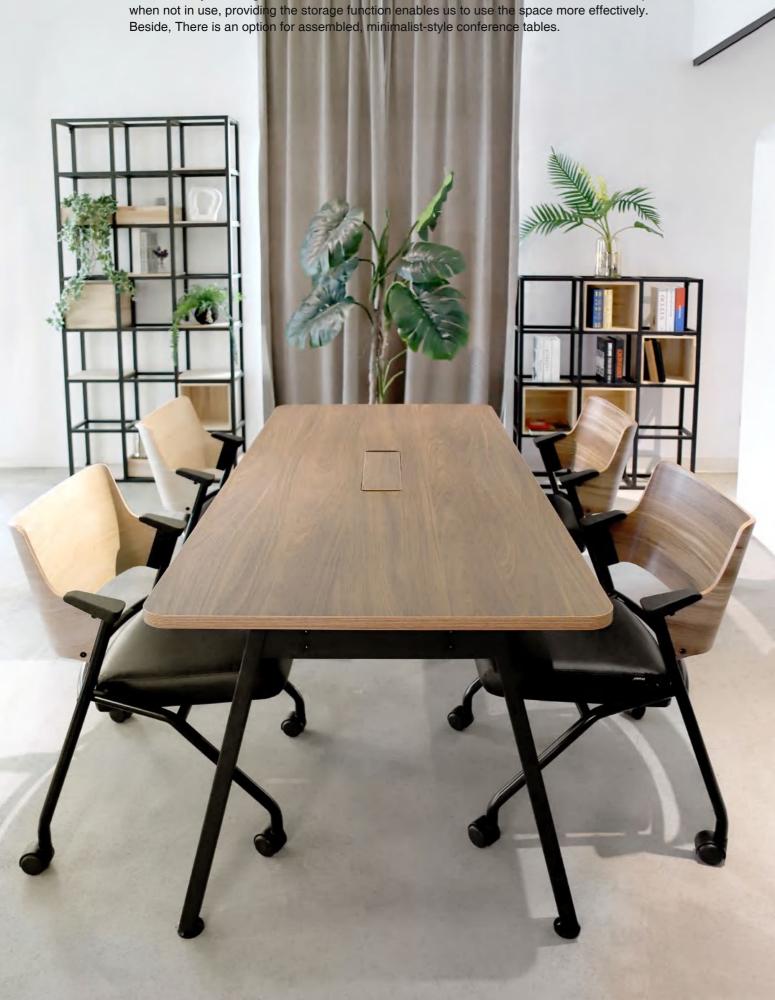

# **NESTING CHAIR & P TABLE**

Bentwood-style folding chairs in the conference room and classroom that can be lined up when not in use, providing the storage function enables us to use the space more effectively. Beside, There is an option for assembled, minimalist-style conference tables.