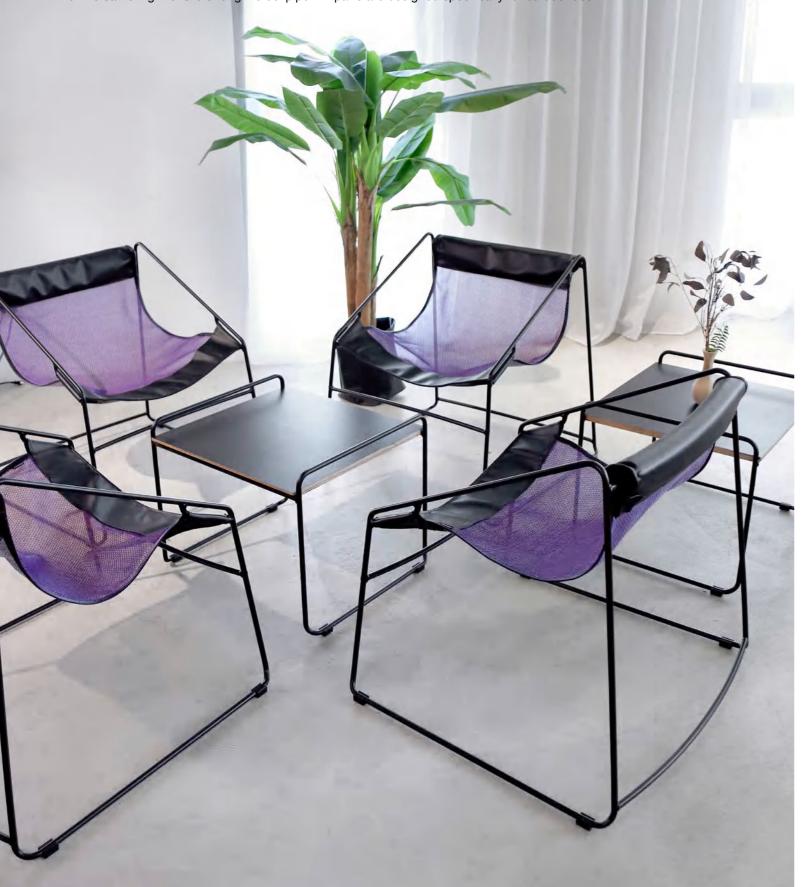

# **MESH CHAIR & SIDE TABLE**

A super lightweight, stackable, easy chair. The surface of the seat is made of elastic mesh material, while the back of the seat is made of cushioning foam. The leg uses a Φ13 high-tensile strength steel pipe and is lightweight and robust. All parts are designed mainly for outdoor use.

A stackable side table is also prepared. The material applied to the surface of table is usually used for ship decks. Compressed from wood plywood and phenolic resin plate thus, it is therefore with high strength and excellent weather resistance. In addition, the surface has been disliking treated to prevent glasses from sliding. The legs are also made of the same high-tensile strength steel pipe. All parts are designed specifically for outdoor use.

### Mesh chair

SIZE : W744×D734×H725 mm

Seat & Back:Non-PVC, artificial leather Leg:Steel, powder coating finish

Mesh colors

F231-A6C1

### Side table

SIZE: W632×D523×H459 TH405 mm

Table top:Plywood with melamine surface Frame:Steel, powder coating finish

Steel colors