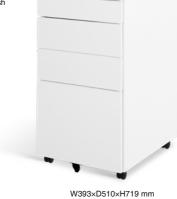

### Rack

S Size:W600×D300×H820 mm M Size:W600×D300×H1465 mm

Panel:Chipboard with melamine surface Frame:Steel, powder coating finish

Wood colors

Shell:Steel powder coating finish

Steel colors

W393×D510×H591 mm