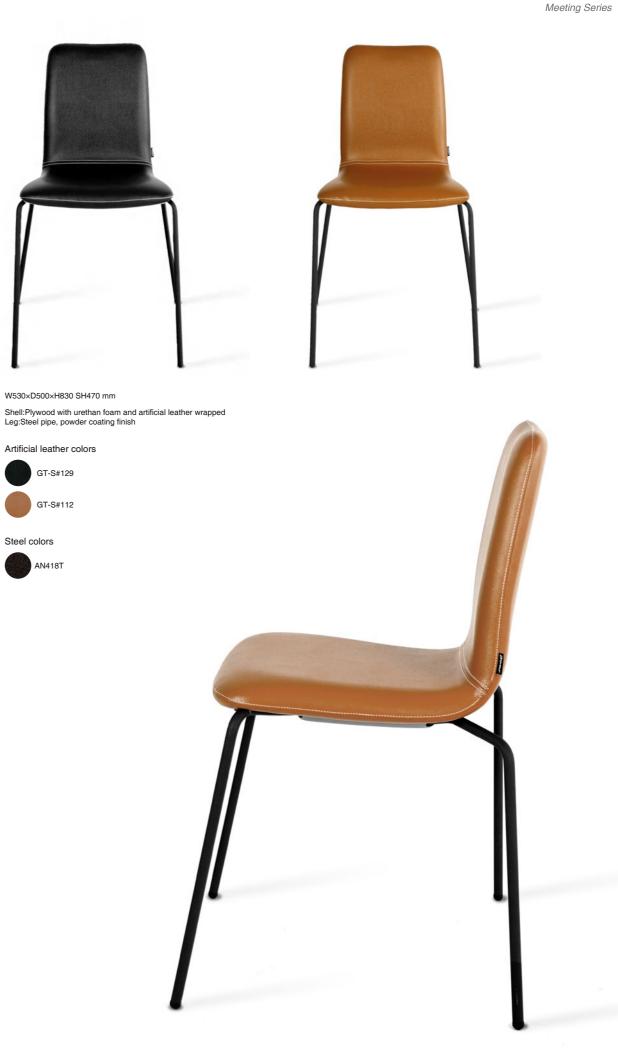

# **P CHAIR**

The seatback is made of plywood with nature veneered, and the seat cushion is made of molded foam which can reduce the deformation after long-term use. There are models with or without casters, and bar chair for your choice.

Caster type:W582×D575×H724 SH450 mm 4 legs type:W582×D575×H724 SH450 mm Bar chair type:W570×D615×H1050 SH700 mm

Back:Plywood with artificial veneer, PU coating finish Seat:Plywood, mold urethan foam and artificial leather wrapped Leg:Steel pipe, powder coating finish with casters Armrest:Plywood, PU coating finish

Wood colors

Steel colors

Artificial leather colors

GT-B12