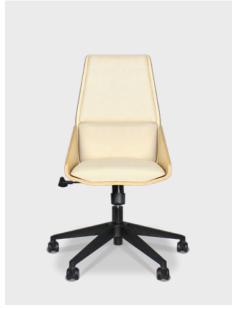

# **WOODY OFFICE CHAIR**

A full of wood texture, molded plywood office chair. Depending on the height of the seatback, there are three different styles for you.

Fabric colors

# Extra high back

W800×D800×H1132-1203 SH384-454 mm

Shell:Plywood with natural veneer, PU coating finish Pad:Plywood, urethane foam, fabric wrapped Leg:Plastic injection with casters or aluminum die-cast with casters

**High back** W800×D800×H975-1044 SH384-454 mm

Shell:Plywood with natural veneer, PU coating finish Pad:Plywood, urethane foam, fabric wrapped Leg:Plastic injection with casters or aluminum die-cast with casters

### Middle back

W800×D800×H894-964 SH386-457 mm

Shell:Plywood with natural veneer, PU coating finish Pad:Plywood, urethane foam, fabric wrapped Leg:Plastic injection with casters or aluminum die-cast with casters

### Middle back w/o armrest

W800×D800×H894-964 SH386-457 mm

Shell:Plywood with natural veneer, PU coating finish Pad:Plywood, urethane foam, fabric wrapped Leg:Plastic injection with casters or aluminum die-cast with casters