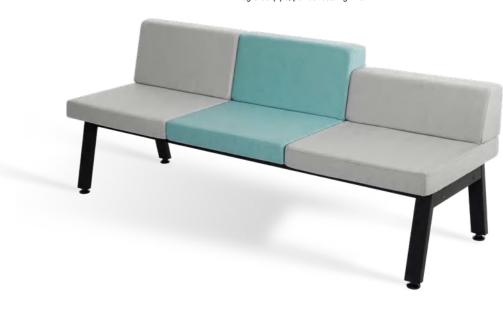

Both types of the lobby chairs offer the option with armrests to preserve personal space.

2seat:W960xD476xH747 SH406 mm 3seat:W1490xD476xH747 SH406 mm 4seat:W2020×D476×H747 SH406 mm

Shell:Plywood with melamine surface Pad:Plywood, urethan foam and artificial leather wrapped Leg:Steel, powder coating finish

Artificial leather color GT-S#137 Steel color Wood color