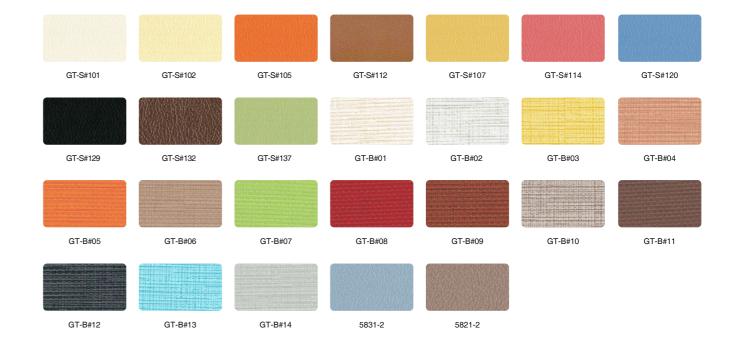

strength and excellent weather resistance. In addition, the surface has been disliking treated to prevent glasses from sliding. The legs are also made of the same high-tensile strength steel pipe. All parts are designed specifically for outdoor use.



### Mesh chair

SIZE : W744×D734×H725 mm

Seat & Back:Non-PVC, artificial leather Leg:Steel, powder coating finish

Mesh colors



F231-A6C1











### Side table

SIZE: W632×D523×H459 TH405 mm

Table top:Plywood with melamine surface Frame:Steel, powder coating finish

Steel colors









### LOW-PRESSURE LAMINATES COLORS















Wenghe #53

Chestnut #2888-1

Cherry #2937

### HIGH-PRESSURE LAMINATES COLORS













MT-817

### PU COATING COLORS







B-8866

### STEEL COLORS















### ARTIFICIAL LEATHER COLORS



### FABRIC COLORS



### MESH COLORS



# **CREDITS**

Managing editor : SHINICHIRO KOGA Layout, editor : WANHSUAN HUANG Photo : CHIALING LAI, YITING TAI Photo studio : UM STUDIO

© 2023 TechPros International Co., Ltd. The pictures are for reference only, the specific kind prevail.



www.techpros.com.tw