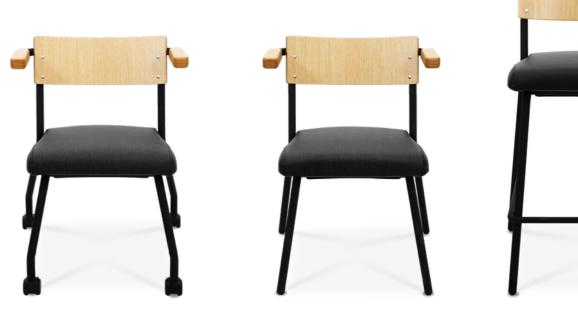

# **P CHAIR**

The seatback is made of plywood with nature veneered, and the seat cushion is made of molded foam which can reduce the deformation after long-term use. There are models with or without casters, and bar chair for your choice.

Caster type:W582×D575×H724 SH450 mm 4 legs type:W582×D575×H724 SH450 mm Bar chair type:W570×D615×H1050 SH700 mm

Back:Plywood with artificial veneer, PU coating finish Seat:Plywood, mold urethan foam and artificial leather wrapped Leg:Steel pipe, powder coating finish with casters Armrest:Plywood, PU coating finish

Wood colors

Steel colors

Artificial leather colors

GT-B12