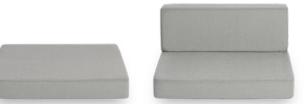

# **PLYWOOD BENCH**

Plywood Bench-1 shows the melamine molded plywood model with good surface strength and wood grain texture. Plywood Bench-2 shows a wider chair seat, and designs back cushions with PU foam and artificial leather, which bringing a more spacious and comfortable sitting experience.