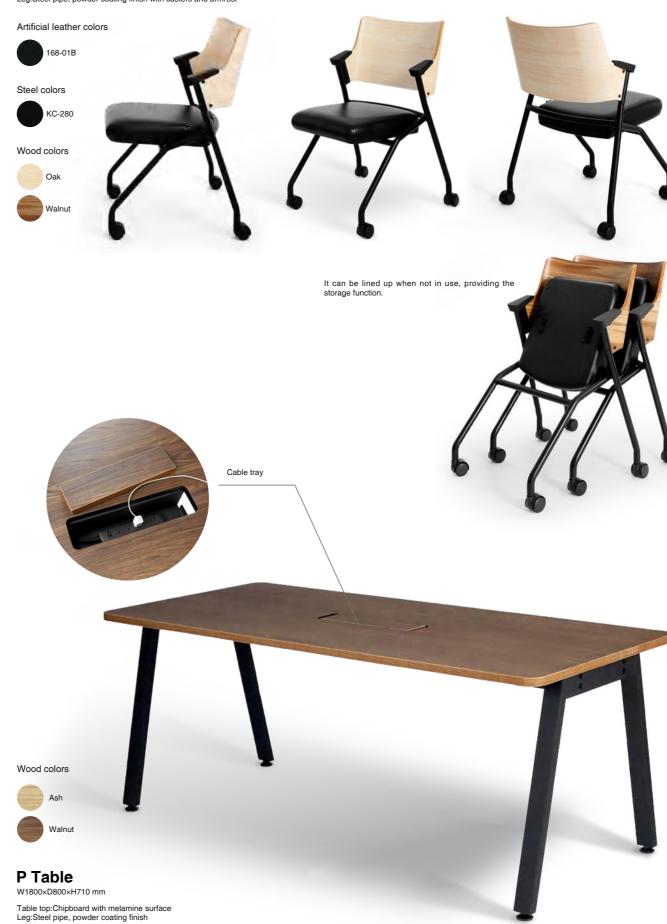

# **P CHAIR**

The seatback is made of plywood with nature veneered, and the seat cushion is made of molded foam which can reduce the deformation after long-term use. There are models with or without casters, and bar chair for your choice.

Caster type:W582×D575×H724 SH450 mm 4 legs type:W582×D575×H724 SH450 mm Bar chair type:W570×D615×H1050 SH700 mm

Back:Plywood with artificial veneer, PU coating finish Seat:Plywood, mold urethan foam and artificial leather wrapped Leg:Steel pipe, powder coating finish with casters Armrest:Plywood, PU coating finish

Wood colors

Steel colors

Artificial leather colors

GT-B12

# **NESTING CHAIR & P TABLE**

Bentwood-style folding chairs in the conference room and classroom that can be lined up when not in use, providing the storage function enables us to use the space more effectively. Beside, There is an option for assembled, minimalist-style conference tables.