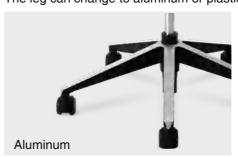

# Extra high back

W800×D800×H1132-1203 SH384-454 mm

Shell:Plywood with natural veneer, PU coating finish Pad:Plywood, urethane foam, fabric wrapped Leg:Plastic injection with casters or aluminum die-cast with casters

**High back** W800×D800×H975-1044 SH384-454 mm

Shell:Plywood with natural veneer, PU coating finish Pad:Plywood, urethane foam, fabric wrapped Leg:Plastic injection with casters or aluminum die-cast with casters

### Middle back

W800×D800×H894-964 SH386-457 mm

Shell:Plywood with natural veneer, PU coating finish Pad:Plywood, urethane foam, fabric wrapped Leg:Plastic injection with casters or aluminum die-cast with casters

### Middle back w/o armrest

W800×D800×H894-964 SH386-457 mm

Shell:Plywood with natural veneer, PU coating finish Pad:Plywood, urethane foam, fabric wrapped Leg:Plastic injection with casters or aluminum die-cast with casters