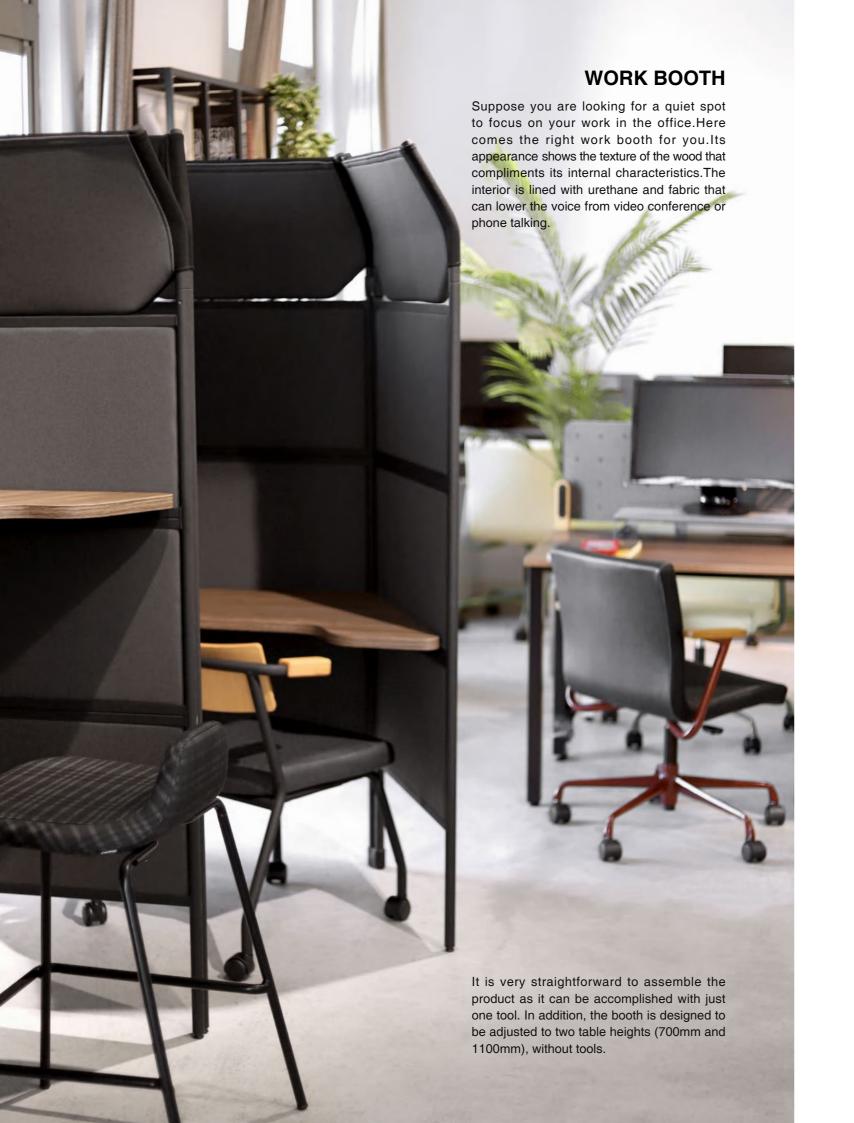

### PRODUCT INTRODUCTION

- WORK BOOTH
- H DESK & H CHAIR
- P SOFA
- P CHAIR
- NESTING CHAIR
- KO SERIES
- EH SERIES
- EH SERIES(UPHOLSTERED)
- KO BAR CHAIR
- AO CHAIR
- AO CHAIR(UPHOLSTERED)
- AOF CHAIR
- T TABLE & T CHAIR
- M TABLE & M CHAIR
- C TABLE & RACK
- ERGONOMIC MESH CAHIR
- WOODY OFFICE CHAIR
- PLYWOOD BENCH-1,2
- MESH CHAIR & SIDE TABLE