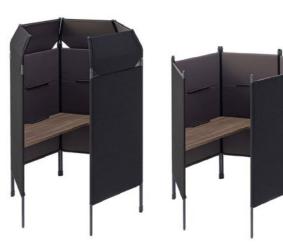

# SEWING, FITTING PROCESS

From fabric cutting, sewing to fitting, we arrange the series of processes in one stop to ensure quality stability.

WOOD

High type:W1222×D1395×H1805 mm Low type:W1222×D1395×H1519 mm

Desk top:Particle board, surface melamine Panel:MDF, melamine Leg:Steel, powder coating finish

Wood colors Fabric colors Steel colors

**FABRIC** 

High type:W1222×D1395×H1805 mm Low type:W1222×D1395×H1519 mm

Desk top:Particle board, surface melamine Panel:Fabric Leg:Steel, powder coating finish

Fabric colors Steel colors Wood colors

Side rack option