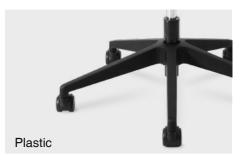

# Extra high back

W800×D800×H1132-1203 SH384-454 mm

Shell:Plywood with natural veneer, PU coating finish Pad:Plywood, urethane foam, fabric wrapped Leg:Plastic injection with casters or aluminum die-cast with casters

**High back** W800×D800×H975-1044 SH384-454 mm

Shell:Plywood with natural veneer, PU coating finish Pad:Plywood, urethane foam, fabric wrapped Leg:Plastic injection with casters or aluminum die-cast with casters

### Middle back

W800×D800×H894-964 SH386-457 mm

Shell:Plywood with natural veneer, PU coating finish Pad:Plywood, urethane foam, fabric wrapped Leg:Plastic injection with casters or aluminum die-cast with casters

### Middle back w/o armrest

W800×D800×H894-964 SH386-457 mm

Shell:Plywood with natural veneer, PU coating finish Pad:Plywood, urethane foam, fabric wrapped Leg:Plastic injection with casters or aluminum die-cast with casters