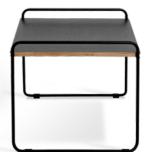

### Rack

S Size:W600×D300×H820 mm M Size:W600×D300×H1465 mm

Panel:Chipboard with melamine surface Frame:Steel, powder coating finish

Wood colors

Shell:Steel powder coating finish

Steel colors

W393×D510×H591 mm