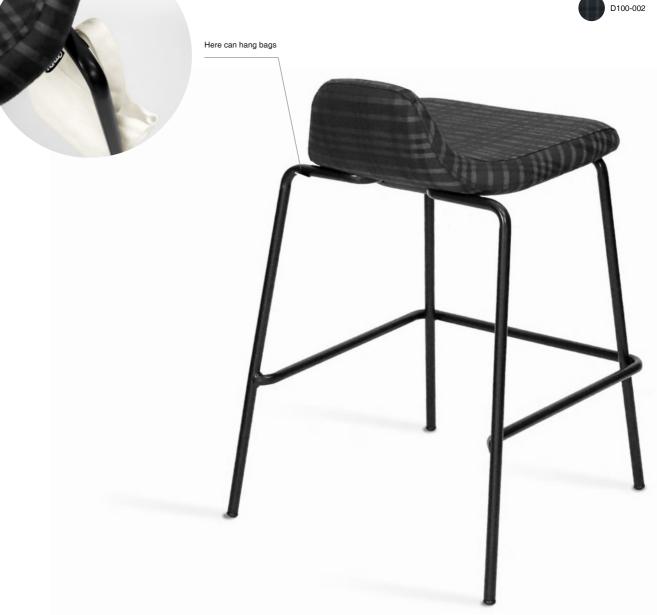

### W1200×D600×H430/630/720 SH430 mm

Back and seat:Plywood, urethan foam, fabric Table top:t25 Melamine surface Leg:Steel pipe, powder coating finish

Fabric colors

V015-24

V015-33

Steel colors

Wood colors

### W1800×D600×H430/630/720 SH430 mm

Back and seat:Plywood, urethan foam, fabric Table top:t25 Melamine surface Leg:Steel pipe, powder coating finish

Seat only

Low back & seat

High back & seat

Table