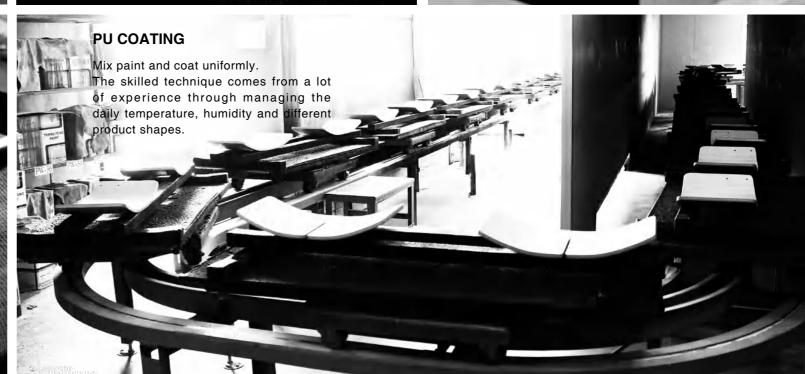

# POWDER COATING

Steel and Aluminum parts will be coated by polyurethane powder in house to avoid any scratch happened during transportation to assure quality.