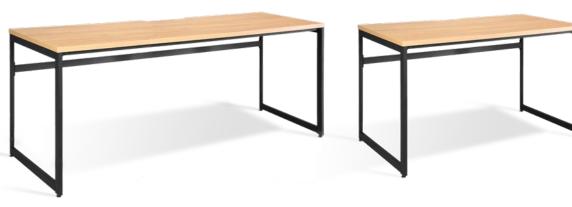

### C Table

S Size:W1200×D600×H715 mm M Size:W1800×D600×H715 mm

Table top:Chipboard with melamine surface Leg:Steel, powder coating finish