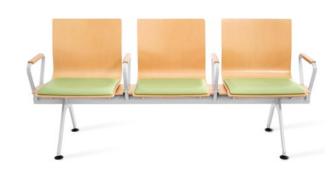

Both types of the lobby chairs offer the option with armrests to preserve personal space.

2seat:W960xD476xH747 SH406 mm 3seat:W1490xD476xH747 SH406 mm 4seat:W2020×D476×H747 SH406 mm

Shell:Plywood with melamine surface Pad:Plywood, urethan foam and artificial leather wrapped Leg:Steel, powder coating finish

Artificial leather color GT-S#137 Steel color Wood color