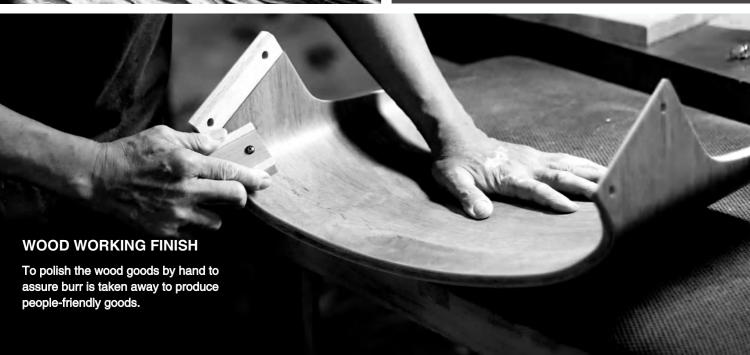

### **PLYWOOD**

Our strongest point is to make plywood.

For many kinds of use, we provide natural veneer, artificial veneer, high pressure melamine and low pressure melamine for surface materials.

By using 12 sets of electro-thermal press machine and 4sets of high frequency press machine, besides with cultivated technology in many years of experience, we can mold various shapes of plywood by wood mold and metal mold.

Through managing the temperature, pressure, time and water ration of material during molding wood, we achieve the gold of making stable goods.