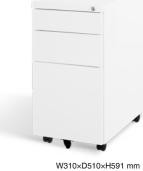

### Rack

S Size:W600×D300×H820 mm M Size:W600×D300×H1465 mm

Panel:Chipboard with melamine surface Frame:Steel, powder coating finish

Wood colors

Shell:Steel powder coating finish

Steel colors

W393×D510×H591 mm