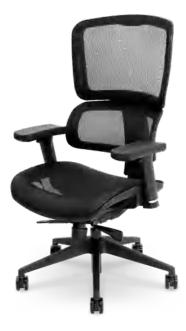

# **ERGONOMIC MESH CAHIR**

Ergonomic mesh chair with multi-function adjustments.

Armrest Height

Arm Pad Pivot & Depth Adjustment

Lumbar Support Height Adjustment

Headrest Height & Angle Adjustment

Back Height Adjustment

2-to-1 Synchro Tilt

Back Angle Adjustment with 4 Position Tilt Lock

Back Tilt Tension Adjustment

Pneumatic Seat Height Adjustment

CH-5687AXSN

W685×D620×H1055-1145 SH485-575 mm

Back & Seat:PP+mesh Leg & Caster:Nylon Armrest:PP+PU pad

Mesh colors

Back & Seat:PP+mesh Leg & Caster:Nylon Armrest:PP+PU pad

Mesh colors

CH-7214AXSN

W670×D630×H965-1055 SH470-560 mm

Back & Seat:PP+mesh Leg & Caster:Nylon Armrest:PP+PU pad

Mesh colors