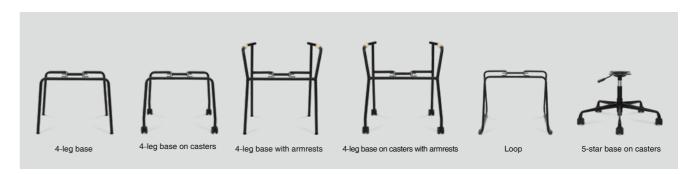

# **EH SERIES(upholstered type)**

All with the same square-shaped wrapped shell. In addition to the regular four legs, it can also be combined with casters, armrest, writing pad, loop leg and 5-star base on casters.