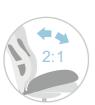

2-to-1 Synchro Tilt

Back Angle Adjustment with 4 Position Tilt Lock

Back Tilt Tension Adjustment

Pneumatic Seat Height Adjustment

CH-5687AXSN

W685×D620×H1055-1145 SH485-575 mm

Back & Seat:PP+mesh Leg & Caster:Nylon Armrest:PP+PU pad