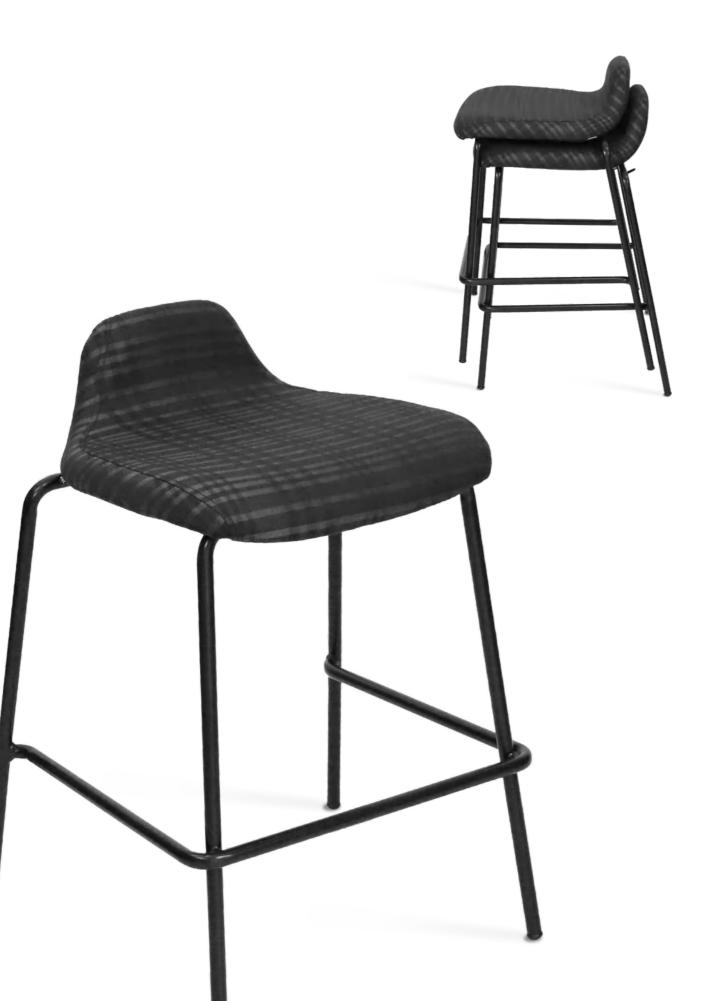

# **KO BAR CHAIR**

A stackable bar chair with low backrest. And a back is attached on backside.

W578×D530×H775 SH660 mm

Shell:Plywood with urethane foam and fabric wrapped Leg:Steel pipe, powder coating finish

W578×D530×H775 SH630 mm

Shell:Plywood Leg:Steel pipe, powder coating finish

W578×D530×H775 SH650 mm

Shell:Plywood Pad:Plywood, urethan foam, fabric Leg:Steel pipe, powder coating finish

W578×D530×H775 SH660 mm

Shell:Plywood with urethane foam and fabric wrapped Leg:Steel pipe, powder coating finish

Wood colors Fabric colors