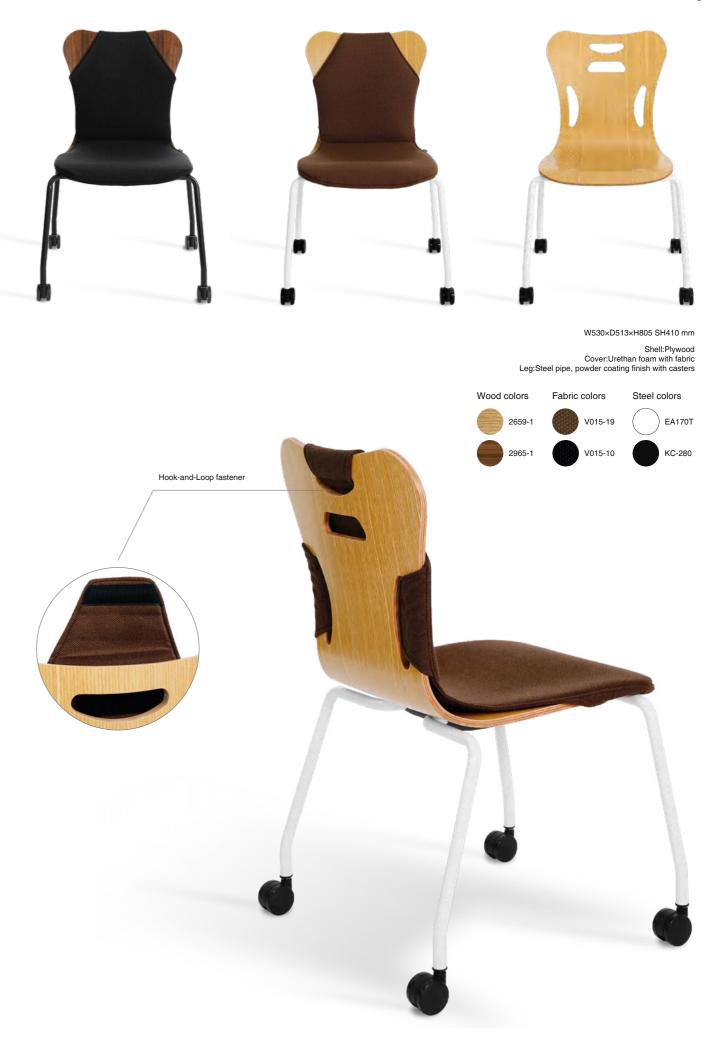

# M CHAIR & M TABLE

Tables and chairs, which specifically designed for medical institutions and people with physical disabilities. All models of chairs can be stacked and stored. The handles and front casters are easy to move thus reduce the burden of caregivers. When the table is not in use, it can be conveniently and quickly stacked as the chair does to save space.