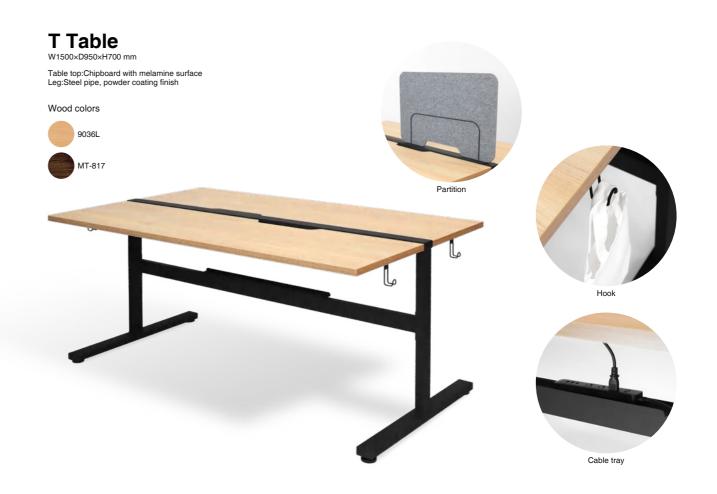

# T CHAIR & T TABLE T chair is a conference room chair with casters and wood armrests. The seatback cushion of the chair is made of molded foam which is full of elasticity and physical support.

# T Chair

W564×D571×H794 SH450 mm