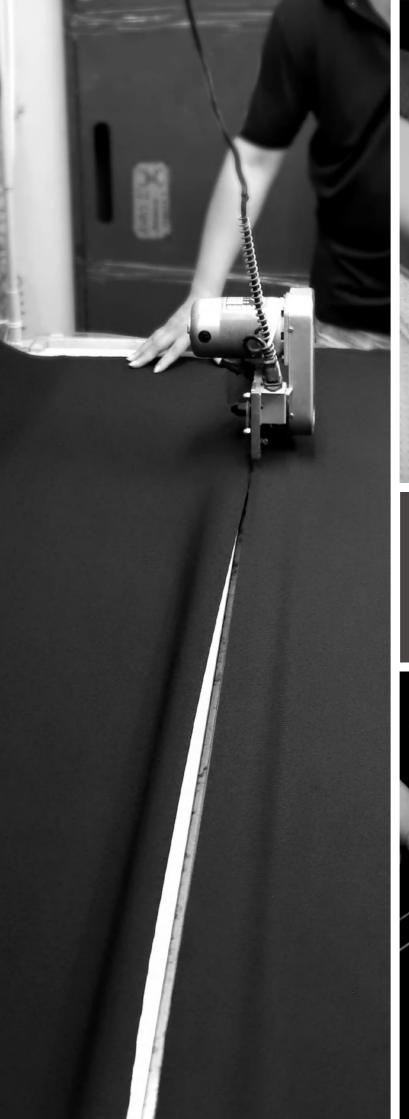

# SEWING, FITTING PROCESS

From fabric cutting, sewing to fitting, we arrange the series of processes in one stop to ensure quality stability.

WOOD

High type:W1222×D1395×H1805 mm Low type:W1222×D1395×H1519 mm