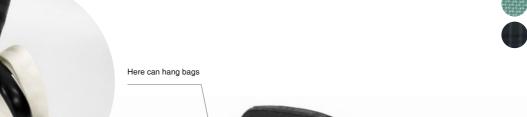

also be combined with casters, armrest, writing pad, loop leg and 5-star base on casters.



W498×D533×H761 SH440 mm

Shell:Plywood with urethane foam and fabric wrapped Leg:Steel pipe, powder coating finish





Adjustable gas spring

# **KO BAR CHAIR**

A stackable bar chair with low backrest. And a back is attached on backside.





W578×D530×H775 SH660 mm

Shell:Plywood with urethane foam and fabric wrapped Leg:Steel pipe, powder coating finish

W578×D530×H775 SH630 mm

Shell:Plywood Leg:Steel pipe, powder coating finish

W578×D530×H775 SH650 mm

Shell:Plywood Pad:Plywood, urethan foam, fabric Leg:Steel pipe, powder coating finish

W578×D530×H775 SH660 mm

Shell:Plywood with urethane foam and fabric wrapped Leg:Steel pipe, powder coating finish





Wood colors Fabric colors













# **AO CHAIR**

The molded plywood chair has a wood grain pattern. The melamine-coated surface is not easy to get scratch, and the seat pad is made of antibacterial PVC leather, making it easy to maintain. There are simple four-leg styles and easy-to-move caster styles to select. This model can stack up to four chairs.





### W530×D500×H835 SH470 mm

# Shell:Plywood pad:Plywood, urethan foam with artifical leather wrapped Leg:Steel pipe, powder coating finish





### W525×D514×H835 SH470 mm

# Shell:Plywood pad:Plywood, urethan foam with artifical leather wrapped Leg:Steel pipe, powder coating finish



KC-280



# AO CHAIR (upholstered type)

The simple style conference chair with PVC leather on the surface and decorated with white sewing thread. It uses anti-fouling and easy-to-cl