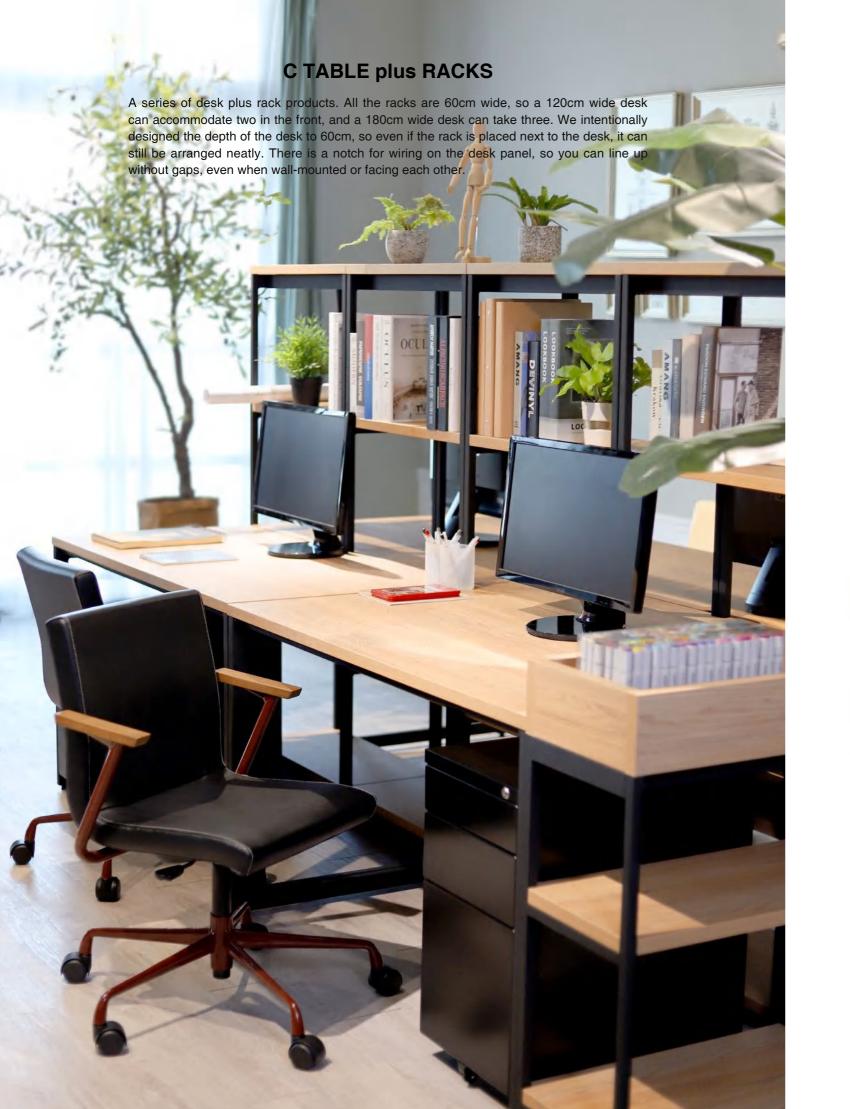

### C Table

S Size:W1200×D600×H715 mm M Size:W1800×D600×H715 mm

Table top:Chipboard with melamine surface Leg:Steel, powder coating finish

### Rack

S Size:W600×D300×H820 mm M Size:W600×D300×H1465 mm

Panel:Chipboard with melamine surface Frame:Steel, powder coating finish

Wood colors

Shell:Steel powder coating finish

Steel colors

W393×D510×H591 mm