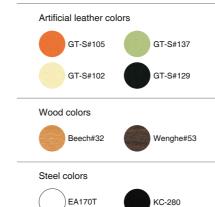

Caster type:W582×D575×H724 SH450 mm 4 legs type:W582×D575×H724 SH450 mm Bar chair type:W570×D615×H1050 SH700 mm

Back:Plywood with artificial veneer, PU coating finish Seat:Plywood, mold urethan foam and artificial leather wrapped Leg:Steel pipe, powder coating finish with casters Armrest:Plywood, PU coating finish

Wood colors

Steel colors

Artificial leather colors

GT-B12