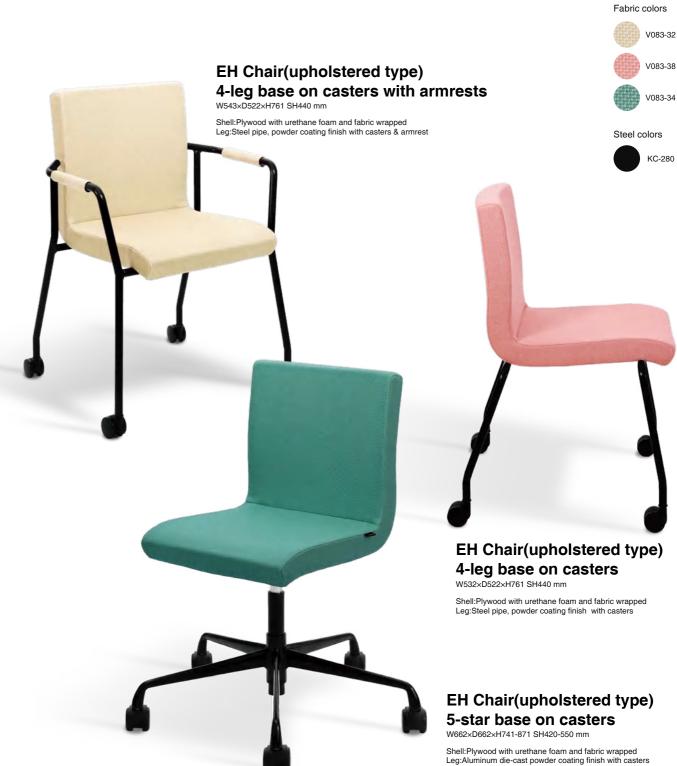

# **EH SERIES(upholstered type)**

All with the same square-shaped wrapped shell. In addition to the regular four legs, it can also be combined with casters, armrest, writing pad, loop leg and 5-star base on casters.

W498×D533×H761 SH440 mm

Shell:Plywood with urethane foam and fabric wrapped Leg:Steel pipe, powder coating finish

Adjustable gas spring