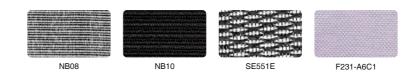

ce. In addition, the surface has been disliking treated to prevent glasses from sliding. The legs are also made of the same high-tensile strength steel pipe. All parts are designed specifically for outdoor use.



### Mesh chair

SIZE : W744×D734×H725 mm

Seat & Back:Non-PVC, artificial leather Leg:Steel, powder coating finish

Mesh colors



F231-A6C1











### Side table

SIZE: W632×D523×H459 TH405 mm

Table top:Plywood with melamine surface Frame:Steel, powder coating finish

Steel colors









### LOW-PRESSURE LAMINATES COLORS















Wenghe #53

Chestnut #2888-1

Cherry #2937

### HIGH-PRESSURE LAMINATES COLORS













MT-817

### PU COATING COLORS







B-8866

### STEEL COLORS















### ARTIFICIAL LEATHER COLORS



### FABRIC COLORS



### MESH COLORS



# **CREDITS**

Managing editor : SHINICHIRO KOGA Layout, editor : WANHSUAN HUANG Photo : CHIALING LAI, YITING TAI Photo studio : UM STUDIO

© 2023 TechPros International Co., Ltd. The pictures are for reference only, the specific kind prevail.



www.techpros.com.tw