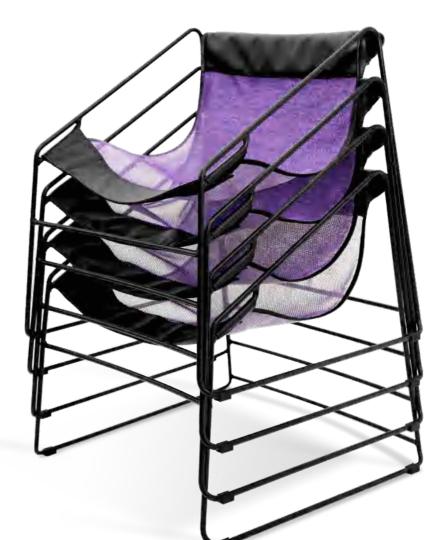

# **MESH CHAIR & SIDE TABLE**

A super lightweight, stackable, easy chair. The surface of the seat is made of elastic mesh material, while the back of the seat is made of cushioning foam. The leg uses a Φ13 high-tensile strength steel pipe and is lightweight and robust. All parts are designed mainly for outdoor use.

### Mesh chair

SIZE : W744×D734×H725 mm

Seat & Back:Non-PVC, artificial leather Leg:Steel, powder coating finish

Mesh colors

F231-A6C1