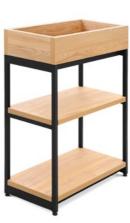

### C Table

S Size:W1200×D600×H715 mm M Size:W1800×D600×H715 mm

Table top:Chipboard with melamine surface Leg:Steel, powder coating finish

### Wood colors

### Rack

S Size:W600×D300×H820 mm M Size:W600×D300×H1465 mm

Panel:Chipboard with melamine surface Frame:Steel, powder coating finish

Wood colors

Shell:Steel powder coating finish

Steel colors

W393×D510×H591 mm