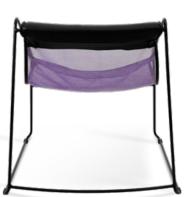

# **MESH CHAIR & SIDE TABLE**

A super lightweight, stackable, easy chair. The surface of the seat is made of elastic mesh material, while the back of the seat is made of cushioning foam. The leg uses a Φ13 high-tensile strength steel pipe and is lightweight and robust. All parts are designed mainly for outdoor use.

### Mesh chair

SIZE : W744×D734×H725 mm

Seat & Back:Non-PVC, artificial leather Leg:Steel, powder coating finish

Mesh colors

F231-A6C1