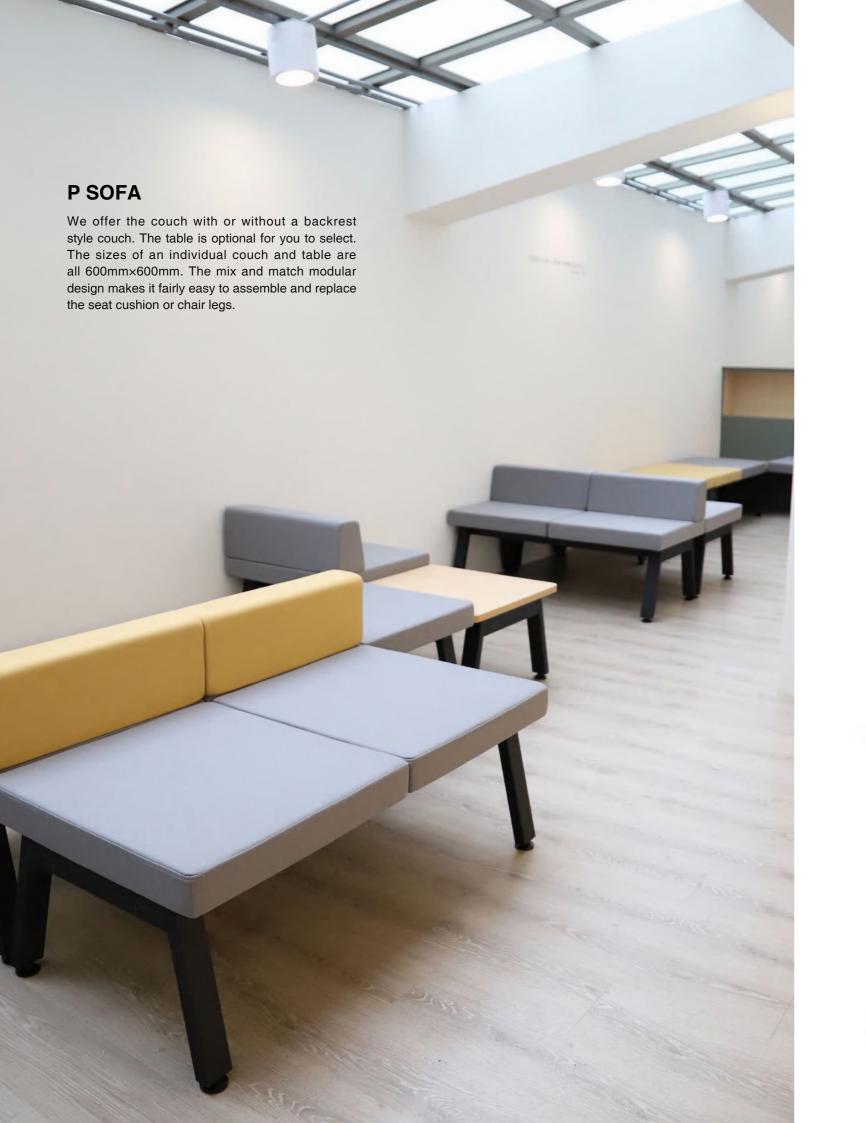

### W1200×D600×H430/630/720 SH430 mm

Back and seat:Plywood, urethan foam, fabric Table top:t25 Melamine surface Leg:Steel pipe, powder coating finish

Fabric colors

V015-24

V015-33

Steel colors

Wood colors

### W1800×D600×H430/630/720 SH430 mm

Back and seat:Plywood, urethan foam, fabric Table top:t25 Melamine surface Leg:Steel pipe, powder coating finish

Seat only

Low back & seat

High back & seat

Table