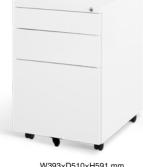

### Rack

S Size:W600×D300×H820 mm M Size:W600×D300×H1465 mm

Panel:Chipboard with melamine surface Frame:Steel, powder coating finish

Wood colors

Shell:Steel powder coating finish

Steel colors

W393×D510×H591 mm