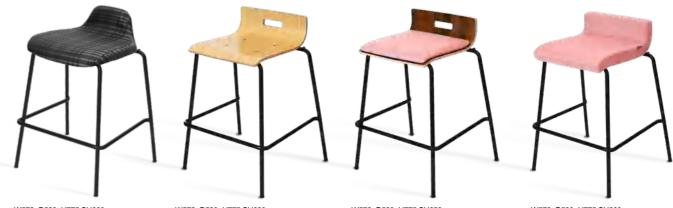

# **KO BAR CHAIR**

A stackable bar chair with low backrest. And a back is attached on backside.

W578×D530×H775 SH660 mm

Shell:Plywood with urethane foam and fabric wrapped Leg:Steel pipe, powder coating finish

W578×D530×H775 SH630 mm

Shell:Plywood Leg:Steel pipe, powder coating finish

W578×D530×H775 SH650 mm

Shell:Plywood Pad:Plywood, urethan foam, fabric Leg:Steel pipe, powder coating finish

W578×D530×H775 SH660 mm

Shell:Plywood with urethane foam and fabric wrapped Leg:Steel pipe, powder coating finish

Wood colors Fabric colors