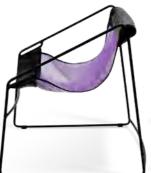

# **MESH CHAIR & SIDE TABLE**

A super lightweight, stackable, easy chair. The surface of the seat is made of elastic mesh material, while the back of the seat is made of cushioning foam. The leg uses a Φ13 high-tensile strength steel pipe and is lightweight and robust. All parts are designed mainly for outdoor use.

### Mesh chair

SIZE : W744×D734×H725 mm

Seat & Back:Non-PVC, artificial leather Leg:Steel, powder coating finish

Mesh colors

F231-A6C1