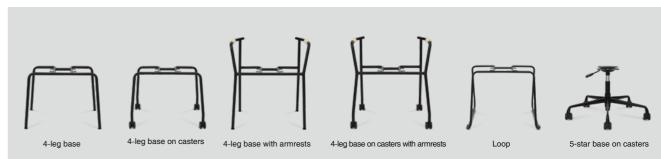

# **EH SERIES(upholstered type)**

All with the same square-shaped wrapped shell. In addition to the regular four legs, it can also be combined with casters, armrest, writing pad, loop leg and 5-star base on casters.