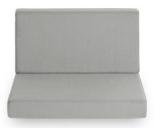

### W1200×D600×H430/630/720 SH430 mm

Back and seat:Plywood, urethan foam, fabric Table top:t25 Melamine surface Leg:Steel pipe, powder coating finish

Fabric colors

V015-24

V015-33

Steel colors

Wood colors

### W1800×D600×H430/630/720 SH430 mm

Back and seat:Plywood, urethan foam, fabric Table top:t25 Melamine surface Leg:Steel pipe, powder coating finish

Seat only

Low back & seat

High back & seat

Table