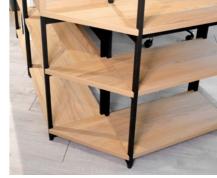

### C Table

S Size:W1200×D600×H715 mm M Size:W1800×D600×H715 mm

Table top:Chipboard with melamine surface Leg:Steel, powder coating finish

### Rack

S Size:W600×D300×H820 mm M Size:W600×D300×H1465 mm

Panel:Chipboard with melamine surface Frame:Steel, powder coating finish

Wood colors

Shell:Steel powder coating finish

Steel colors

W393×D510×H591 mm