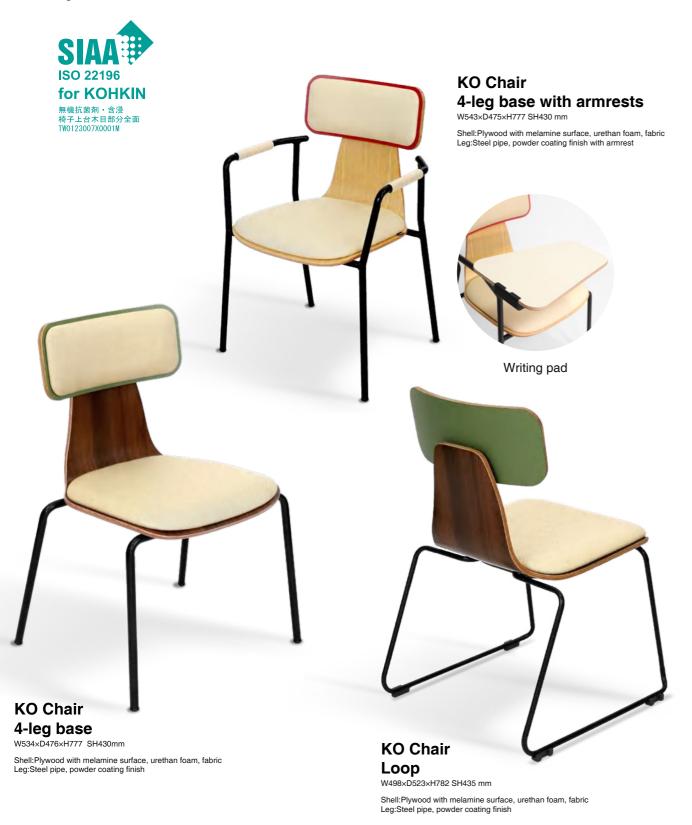

### **KO SERIES**

A two-piece plywood chair with multiple legs to select. The backrest and seat pad are equipped with soft cushions. You can feel the comfortable coverage from this unique molded plywood when you lean against the chair.