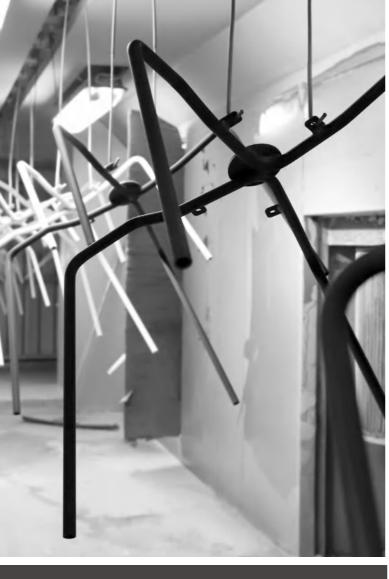

Production Capability

### **PLYWOOD**

Our strongest point is to make plywood.

For many kinds of use, we provide natural veneer, artificial veneer, high pressure melamine and low pressure melamine for surface materials.

By using 12 sets of electro-thermal press machine and 4sets of high frequency press machine, besides with cultivated technology in many years of experience, we can mold various shapes of plywood by wood mold and metal mold.

Through managing the temperature, pressure, time and water ration of material during molding wood, we achieve the gold of making stable goods.