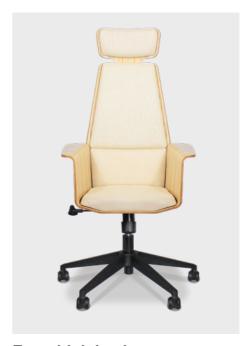

# **WOODY OFFICE CHAIR**

A full of wood texture, molded plywood office chair. Depending on the height of the seatback, there are three different styles for you.

Fabric colors

# Extra high back

W800×D800×H1132-1203 SH384-454 mm

Shell:Plywood with natural veneer, PU coating finish Pad:Plywood, urethane foam, fabric wrapped Leg:Plastic injection with casters or aluminum die-cast with casters

**High back** W800×D800×H975-1044 SH384-454 mm

Shell:Plywood with natural veneer, PU coating finish Pad:Plywood, urethane foam, fabric wrapped Leg:Plastic injection with casters or aluminum die-cast with casters

### Middle back

W800×D800×H894-964 SH386-457 mm

Shell:Plywood with natural veneer, PU coating finish Pad:Plywood, urethane foam, fabric wrapped Leg:Plastic injection with casters or aluminum die-cast with casters

### Middle back w/o armrest

W800×D800×H894-964 SH386-457 mm

Shell:Plywood with natural veneer, PU coating finish Pad:Plywood, urethane foam, fabric wrapped Leg:Plastic injection with casters or aluminum die-cast with casters