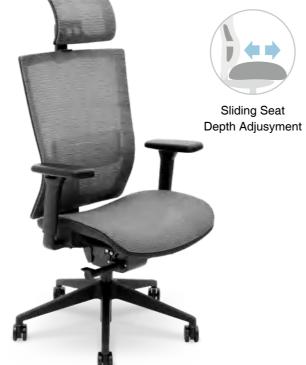

# **ERGONOMIC MESH CAHIR**

Ergonomic mesh chair with multi-function adjustments.

Armrest Height

Arm Pad Pivot & Depth Adjustment

Lumbar Support Height Adjustment

Headrest Height & Angle Adjustment

Back Height Adjustment

2-to-1 Synchro Tilt

Back Angle Adjustment with 4 Position Tilt Lock

Back Tilt Tension Adjustment

Pneumatic Seat Height Adjustment

CH-5687AXSN

W685×D620×H1055-1145 SH485-575 mm

Back & Seat:PP+mesh Leg & Caster:Nylon Armrest:PP+PU pad