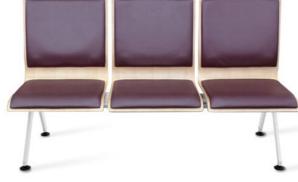

Both types of the lobby chairs offer the option with armrests to preserve personal space.

2seat:W960xD476xH747 SH406 mm 3seat:W1490xD476xH747 SH406 mm 4seat:W2020×D476×H747 SH406 mm

Shell:Plywood with melamine surface Pad:Plywood, urethan foam and artificial leather wrapped Leg:Steel, powder coating finish

Artificial leather color GT-S#137 Steel color Wood color