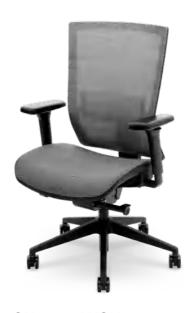

# **ERGONOMIC MESH CAHIR**

Ergonomic mesh chair with multi-function adjustments.

Armrest Height

Arm Pad Pivot & Depth Adjustment

Lumbar Support Height Adjustment

Headrest Height & Angle Adjustment

Back Height Adjustment

2-to-1 Synchro Tilt

Back Angle Adjustment with 4 Position Tilt Lock

Back Tilt Tension Adjustment

Pneumatic Seat Height Adjustment

CH-5687AXSN

W685×D620×H1055-1145 SH485-575 mm

Back & Seat:PP+mesh Leg & Caster:Nylon Armrest:PP+PU pad