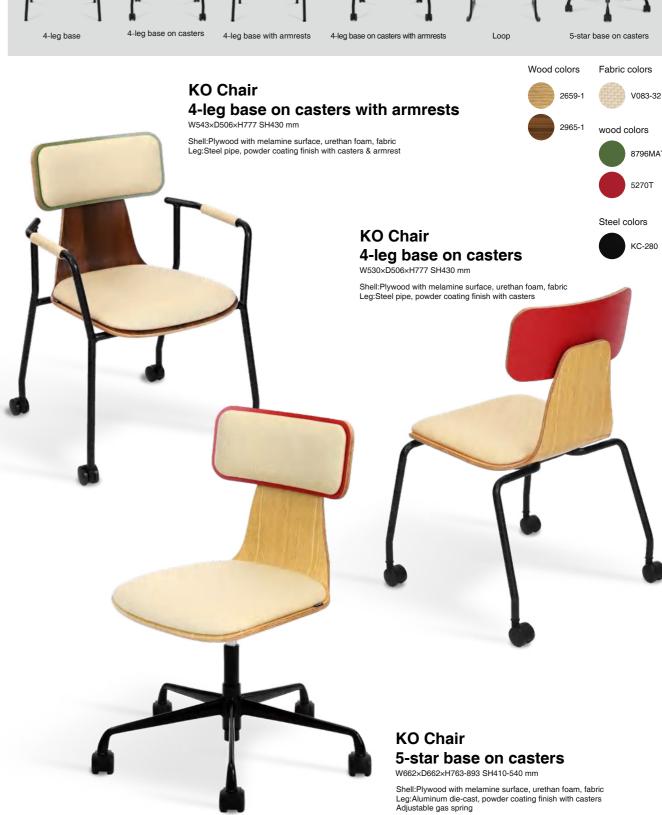

### **KO SERIES**

A two-piece plywood chair with multiple legs to select. The backrest and seat pad are equipped with soft cushions. You can feel the comfortable coverage from this unique molded plywood when you lean against the chair.

# **KO BAR CHAIR**

A stackable bar chair with low backrest. And a back is attached on backside.

W578×D530×H775 SH660 mm

Shell:Plywood with urethane foam and fabric wrapped Leg:Steel pipe, powder coating finish

W578×D530×H775 SH630 mm

Shell:Plywood Leg:Steel pipe, powder coating finish

W578×D530×H775 SH650 mm

Shell:Plywood Pad:Plywood, urethan foam, fabric Leg:Steel pipe, powder coating finish

W578×D530×H775 SH660 mm

Shell:Plywood with urethane foam and fabric wrapped Leg:Steel pipe, powder coating finish

Wood colors Fabric colors