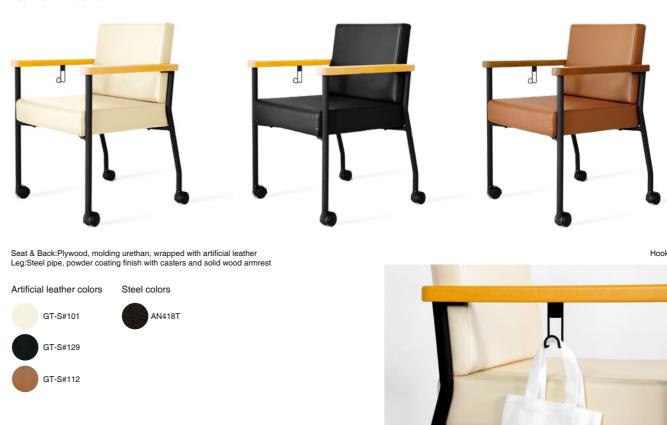

# M CHAIR & M TABLE

Tables and chairs, which specifically designed for medical institutions and people with physical disabilities. All models of chairs can be stacked and stored. The handles and front casters are easy to move thus reduce the burden of caregivers. When the table is not in use, it can be conveniently and quickly stacked as the chair does to save space.