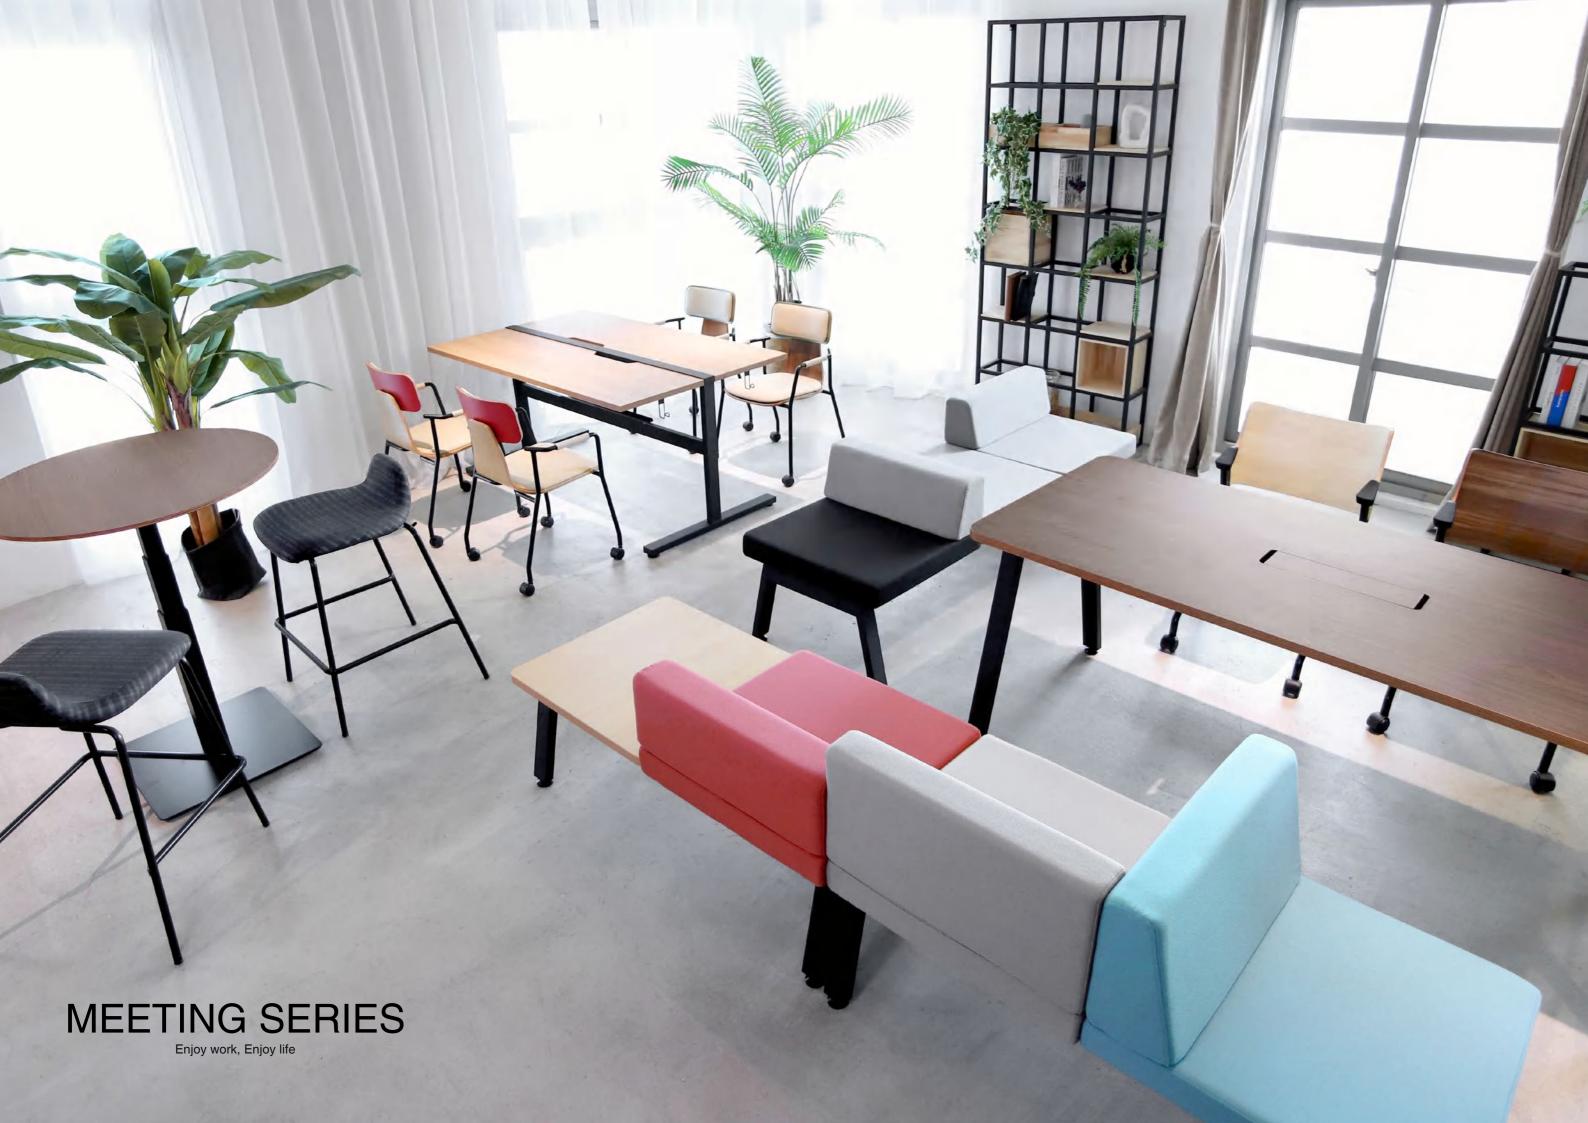

seat:Plywood, urethan foam, fabric Table top:t25 Melamine surface Leg:Steel pipe, powder coating finish









Seat only

Low back & seat

High back & seat

Table

# **P CHAIR**

The seatback is made of plywood with nature veneered, and the seat cushion is made of molded foam which can reduce the deformation after long-term use. There are models with or without casters, and bar chair for your choice.





Caster type:W582×D575×H724 SH450 mm 4 legs type:W582×D575×H724 SH450 mm Bar chair type:W570×D615×H1050 SH700 mm

Back:Plywood with artificial veneer, PU coating finish Seat:Plywood, mold urethan foam and artificial leather wrapped Leg:Steel pipe, powder coating finish with casters Armrest:Plywood, PU coating finish

Wood colors



Steel colors



Artificial leather colors



GT-B12





# **NESTING CHAIR & P TABLE**

Bentwood-style folding chairs in the conference room and classroom that can be lined up when not in use, providing the storage function enables us to use the space more effectively. Beside, There is an option for assembled, minimalist-style conference tables.



# Nesting Chair W600xD600xH795 SH445 mm

Back:Plywood with natural veneer, PU coating or melamine surface Seat:Plywood, urethan foam and artificial leather wrapped Armrest:TPE Leg:Steel pipe, powder coating finish with casters and armrest



### **KO SERIES**

A two-piece plywood chair with multiple legs to select. The backrest and seat pad are equipped with soft cushions. You can feel the comfortable coverage from this unique molded plywood when you lean against the chair.







### **EH SERIES**