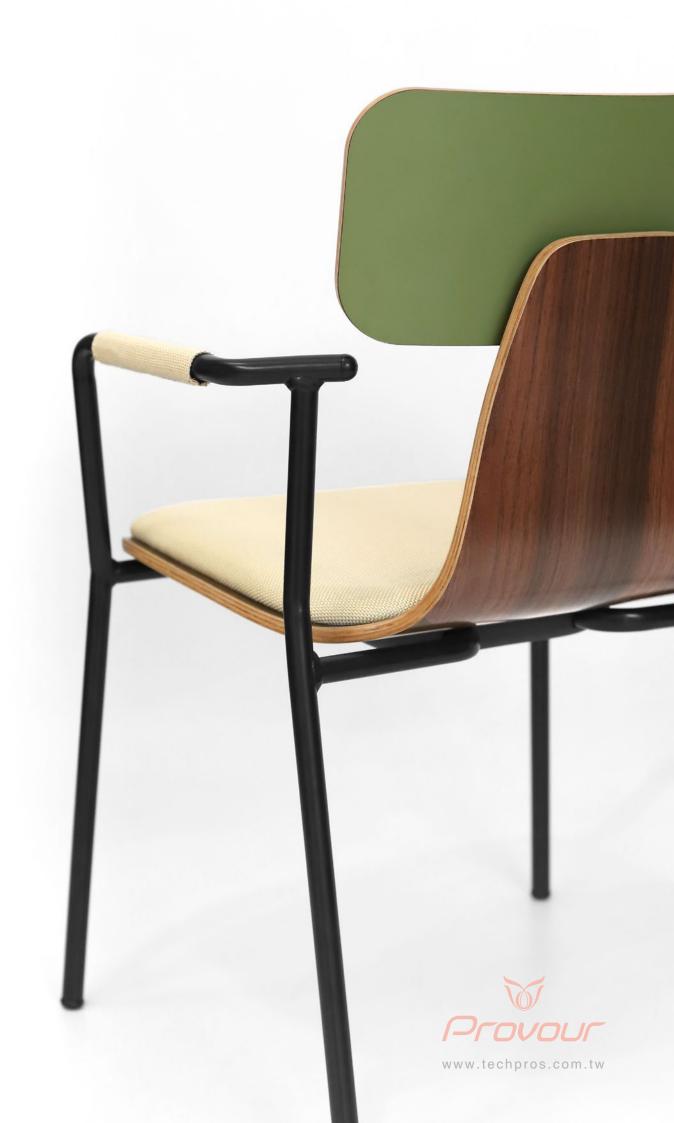

# **P CHAIR**

The seatback is made of plywood with nature veneered, and the seat cushion is made of molded foam which can reduce the deformation after long-term use. There are models with or without casters, and bar chair for your choice.

Caster type:W582×D575×H724 SH450 mm 4 legs type:W582×D575×H724 SH450 mm Bar chair type:W570×D615×H1050 SH700 mm

Back:Plywood with artificial veneer, PU coating finish Seat:Plywood, mold urethan foam and artificial leather wrapped Leg:Steel pipe, powder coating finish with casters Armrest:Plywood, PU coating finish