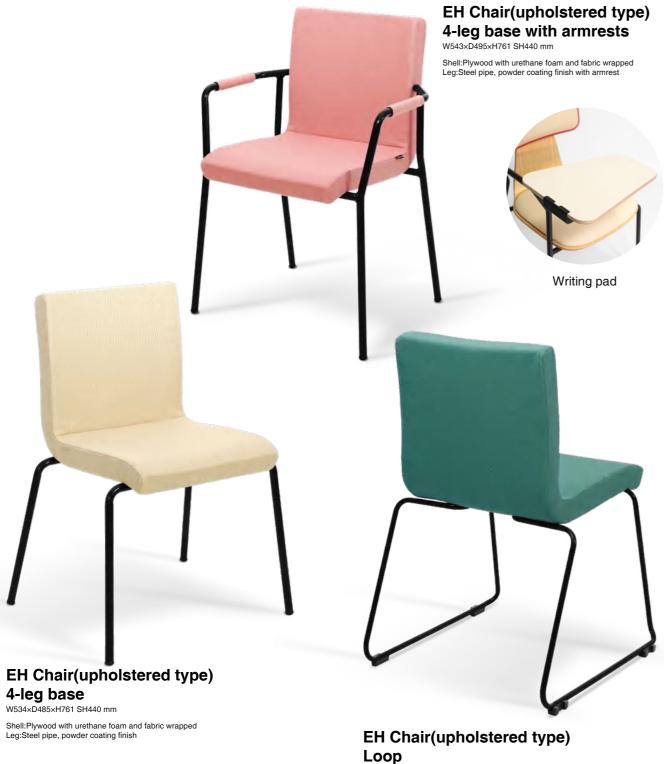

# **EH SERIES(upholstered type)**

All with the same square-shaped wrapped shell. In addition to the regular four legs, it can also be combined with casters, armrest, writing pad, loop leg and 5-star base on casters.

W498×D533×H761 SH440 mm

Shell:Plywood with urethane foam and fabric wrapped Leg:Steel pipe, powder coating finish

Adjustable gas spring