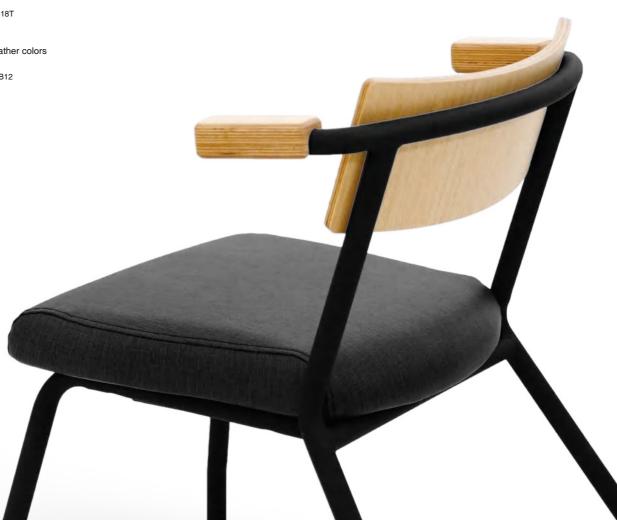

# **P CHAIR**

The seatback is made of plywood with nature veneered, and the seat cushion is made of molded foam which can reduce the deformation after long-term use. There are models with or without casters, and bar chair for your choice.

Caster type:W582×D575×H724 SH450 mm 4 legs type:W582×D575×H724 SH450 mm Bar chair type:W570×D615×H1050 SH700 mm

Back:Plywood with artificial veneer, PU coating finish Seat:Plywood, mold urethan foam and artificial leather wrapped Leg:Steel pipe, powder coating finish with casters Armrest:Plywood, PU coating finish

Wood colors

Steel colors

Artificial leather colors

GT-B12