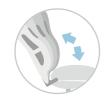

2-to-1 Synchro Tilt

Back Angle Adjustment with 4 Position Tilt Lock

Back Tilt Tension Adjustment

Pneumatic Seat Height Adjustment

CH-5687AXSN

W685×D620×H1055-1145 SH485-575 mm

Back & Seat:PP+mesh Leg & Caster:Nylon Armrest:PP+PU pad