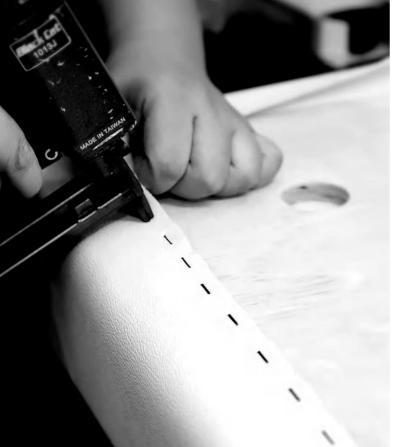

# SEWING, FITTING PROCESS

From fabric cutting, sewing to fitting, we arrange the series of processes in one stop to ensure quality stability.

WOOD

High type:W1222×D1395×H1805 mm Low type:W1222×D1395×H1519 mm