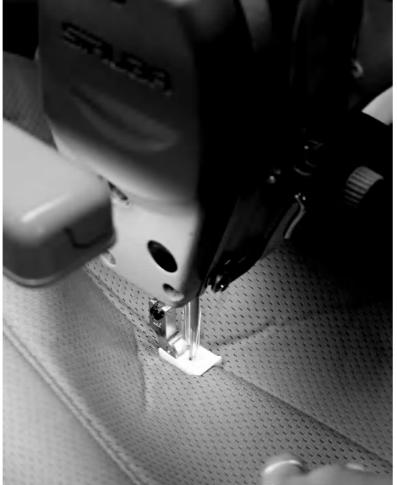

# SEWING, FITTING PROCESS

From fabric cutting, sewing to fitting, we arrange the series of processes in one stop to ensure quality stability.

WOOD

High type:W1222×D1395×H1805 mm Low type:W1222×D1395×H1519 mm