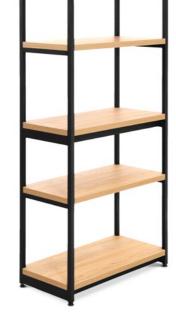

### Rack

S Size:W600×D300×H820 mm M Size:W600×D300×H1465 mm

Panel:Chipboard with melamine surface Frame:Steel, powder coating finish

Wood colors

Shell:Steel powder coating finish

Steel colors

W393×D510×H591 mm