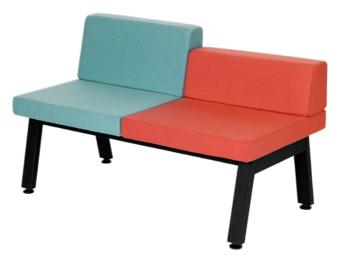

Both types of the lobby chairs offer the option with armrests to preserve personal space.

2seat:W960xD476xH747 SH406 mm 3seat:W1490xD476xH747 SH406 mm 4seat:W2020×D476×H747 SH406 mm

Shell:Plywood with melamine surface Pad:Plywood, urethan foam and artificial leather wrapped Leg:Steel, powder coating finish

Artificial leather color GT-S#137 Steel color Wood color