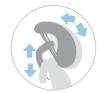

# **ERGONOMIC MESH CAHIR**

Ergonomic mesh chair with multi-function adjustments.

Armrest Height

Arm Pad Pivot & Depth Adjustment

Lumbar Support Height Adjustment

Headrest Height & Angle Adjustment

Back Height Adjustment