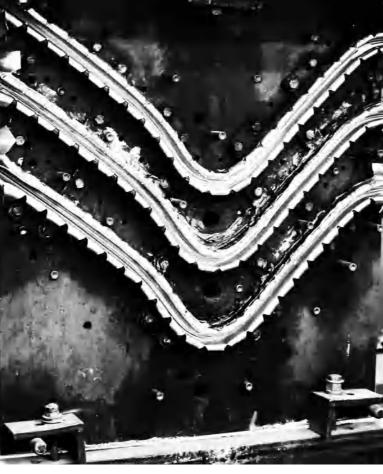

### **PLYWOOD**

Our strongest point is to make plywood.

For many kinds of use, we provide natural veneer, artificial veneer, high pressure melamine and low pressure melamine for surface materials.

By using 12 sets of electro-thermal press machine and 4sets of high frequency press machine, besides with cultivated technology in many years of experience, we can mold various shapes of plywood by wood mold and metal mold.

Through managing the temperature, pressure, time and water ration of material during molding wood, we achieve the gold of making stable goods.