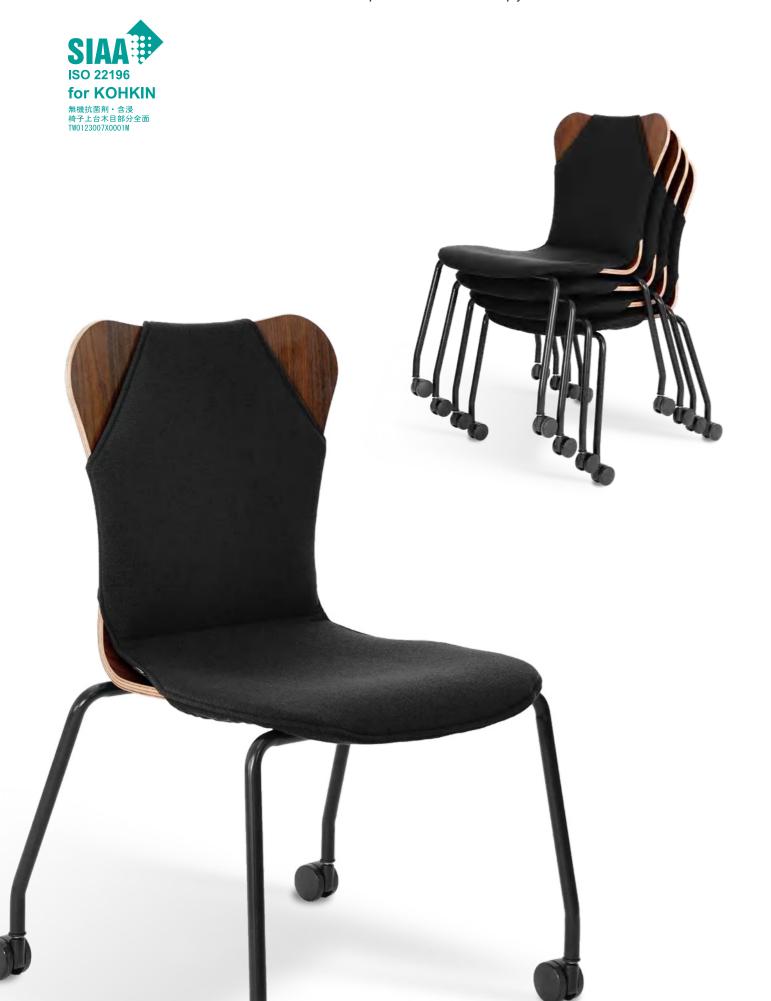

# M CHAIR & M TABLE

Tables and chairs, which specifically designed for medical institutions and people with physical disabilities. All models of chairs can be stacked and stored. The handles and front casters are easy to move thus reduce the burden of caregivers. When the table is not in use, it can be conveniently and quickly stacked as the chair does to save space.