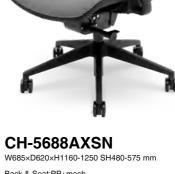

# **ERGONOMIC MESH CAHIR**

Ergonomic mesh chair with multi-function adjustments.

Armrest Height

Arm Pad Pivot & Depth Adjustment

Lumbar Support Height Adjustment

Headrest Height & Angle Adjustment

Back Height Adjustment

2-to-1 Synchro Tilt

Back Angle Adjustment with 4 Position Tilt Lock

Back Tilt Tension Adjustment

Pneumatic Seat Height Adjustment

CH-5687AXSN

W685×D620×H1055-1145 SH485-575 mm

Back & Seat:PP+mesh Leg & Caster:Nylon Armrest:PP+PU pad