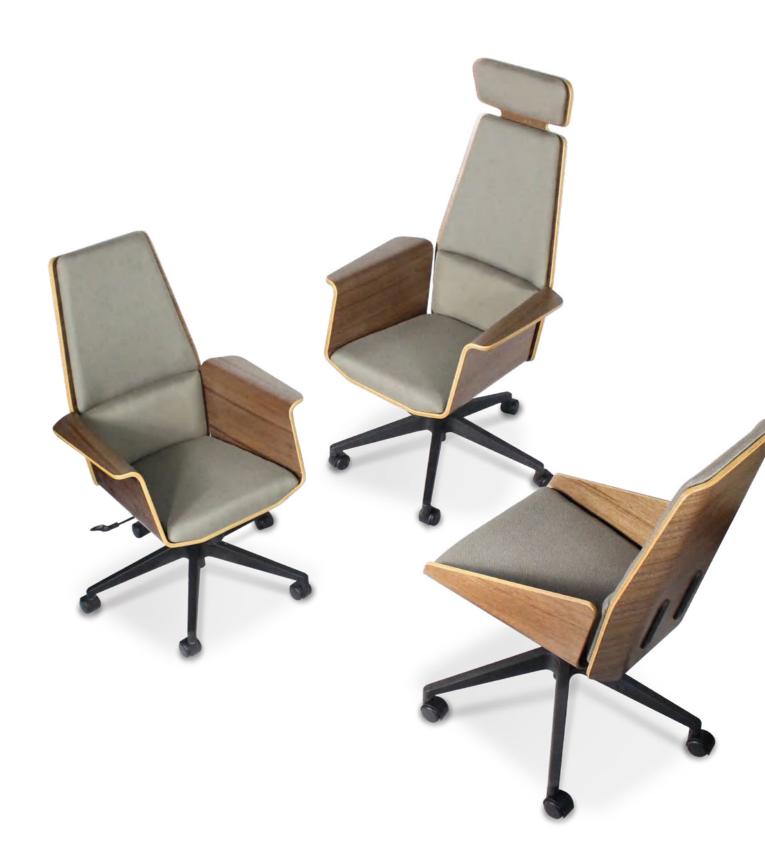

# **WOODY OFFICE CHAIR**

A full of wood texture, molded plywood office chair. Depending on the height of the seatback, there are three different styles for you.

Fabric colors

# Extra high back

W800×D800×H1132-1203 SH384-454 mm

Shell:Plywood with natural veneer, PU coating finish Pad:Plywood, urethane foam, fabric wrapped Leg:Plastic injection with casters or aluminum die-cast with casters

**High back** W800×D800×H975-1044 SH384-454 mm

Shell:Plywood with natural veneer, PU coating finish Pad:Plywood, urethane foam, fabric wrapped Leg:Plastic injection with casters or aluminum die-cast with casters

### Middle back

W800×D800×H894-964 SH386-457 mm

Shell:Plywood with natural veneer, PU coating finish Pad:Plywood, urethane foam, fabric wrapped Leg:Plastic injection with casters or aluminum die-cast with casters