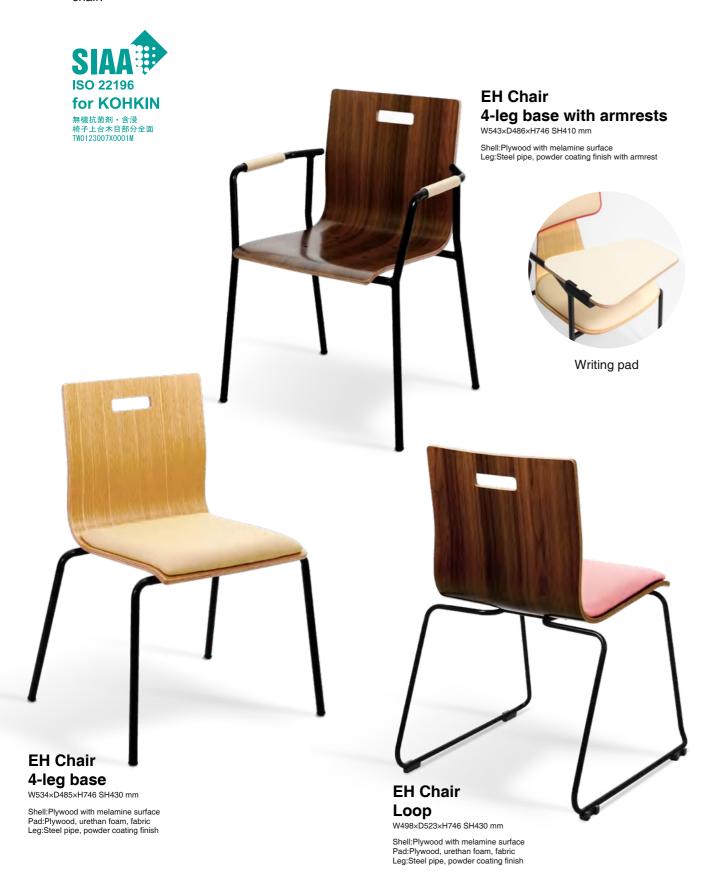

### **EH SERIES**

A one-piece plywood chair with multiple legs to select. The seat pad are equipped with soft cushions. You can feel the comfortable coverage from this unique molded plywood when you lean against the chair.

# **EH SERIES(upholstered type)**

All with the same square-shaped wrapped shell. In addition to the regular four legs, it can also be combined with casters, armrest, writing pad, loop leg and 5-star base on casters.