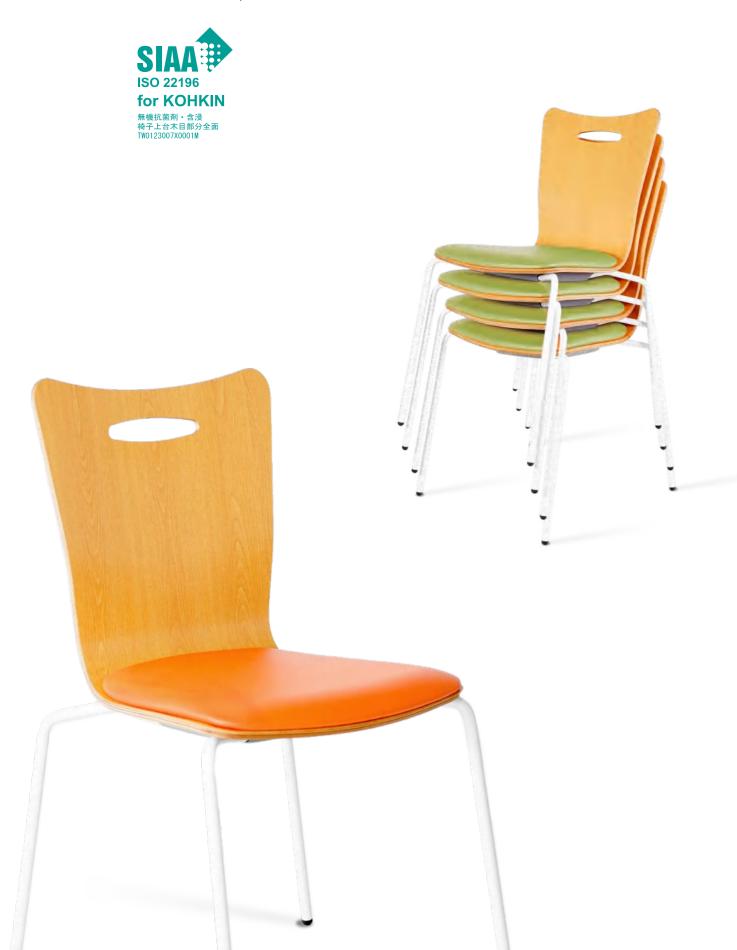

# **P CHAIR**

The seatback is made of plywood with nature veneered, and the seat cushion is made of molded foam which can reduce the deformation after long-term use. There are models with or without casters, and bar chair for your choice.

Caster type:W582×D575×H724 SH450 mm 4 legs type:W582×D575×H724 SH450 mm Bar chair type:W570×D615×H1050 SH700 mm

Back:Plywood with artificial veneer, PU coating finish Seat:Plywood, mold urethan foam and artificial leather wrapped Leg:Steel pipe, powder coating finish with casters Armrest:Plywood, PU coating finish

Wood colors

Steel colors

Artificial leather colors

GT-B12