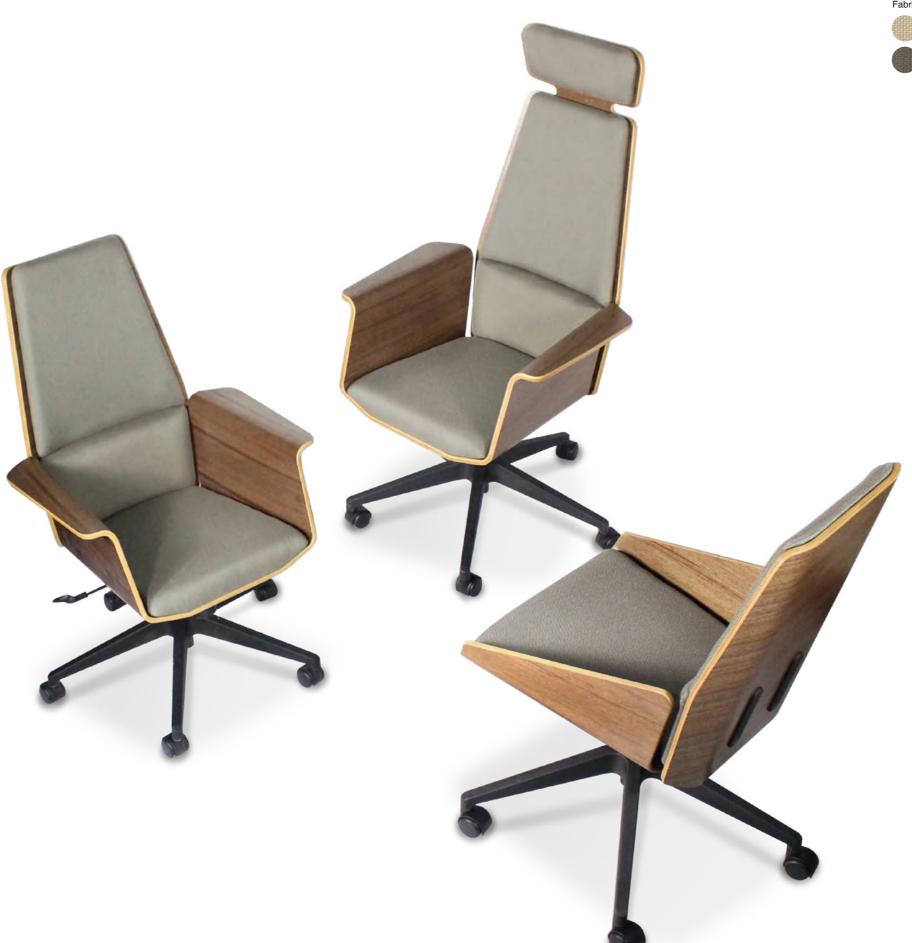

# **ERGONOMIC MESH CAHIR**

Ergonomic mesh chair with multi-function adjustments.

Armrest Height

Arm Pad Pivot & Depth Adjustment

Lumbar Support Height Adjustment

Headrest Height & Angle Adjustment

Back Height Adjustment

2-to-1 Synchro Tilt

Back Angle Adjustment with 4 Position Tilt Lock

Back Tilt Tension Adjustment

Pneumatic Seat Height Adjustment

CH-5687AXSN

W685×D620×H1055-1145 SH485-575 mm

Back & Seat:PP+mesh Leg & Caster:Nylon Armrest:PP+PU pad

Mesh colors

Back & Seat:PP+mesh Leg & Caster:Nylon Armrest:PP+PU pad

Mesh colors

CH-7214AXSN

W670×D630×H965-1055 SH470-560 mm

Back & Seat:PP+mesh Leg & Caster:Nylon Armrest:PP+PU pad

Mesh colors