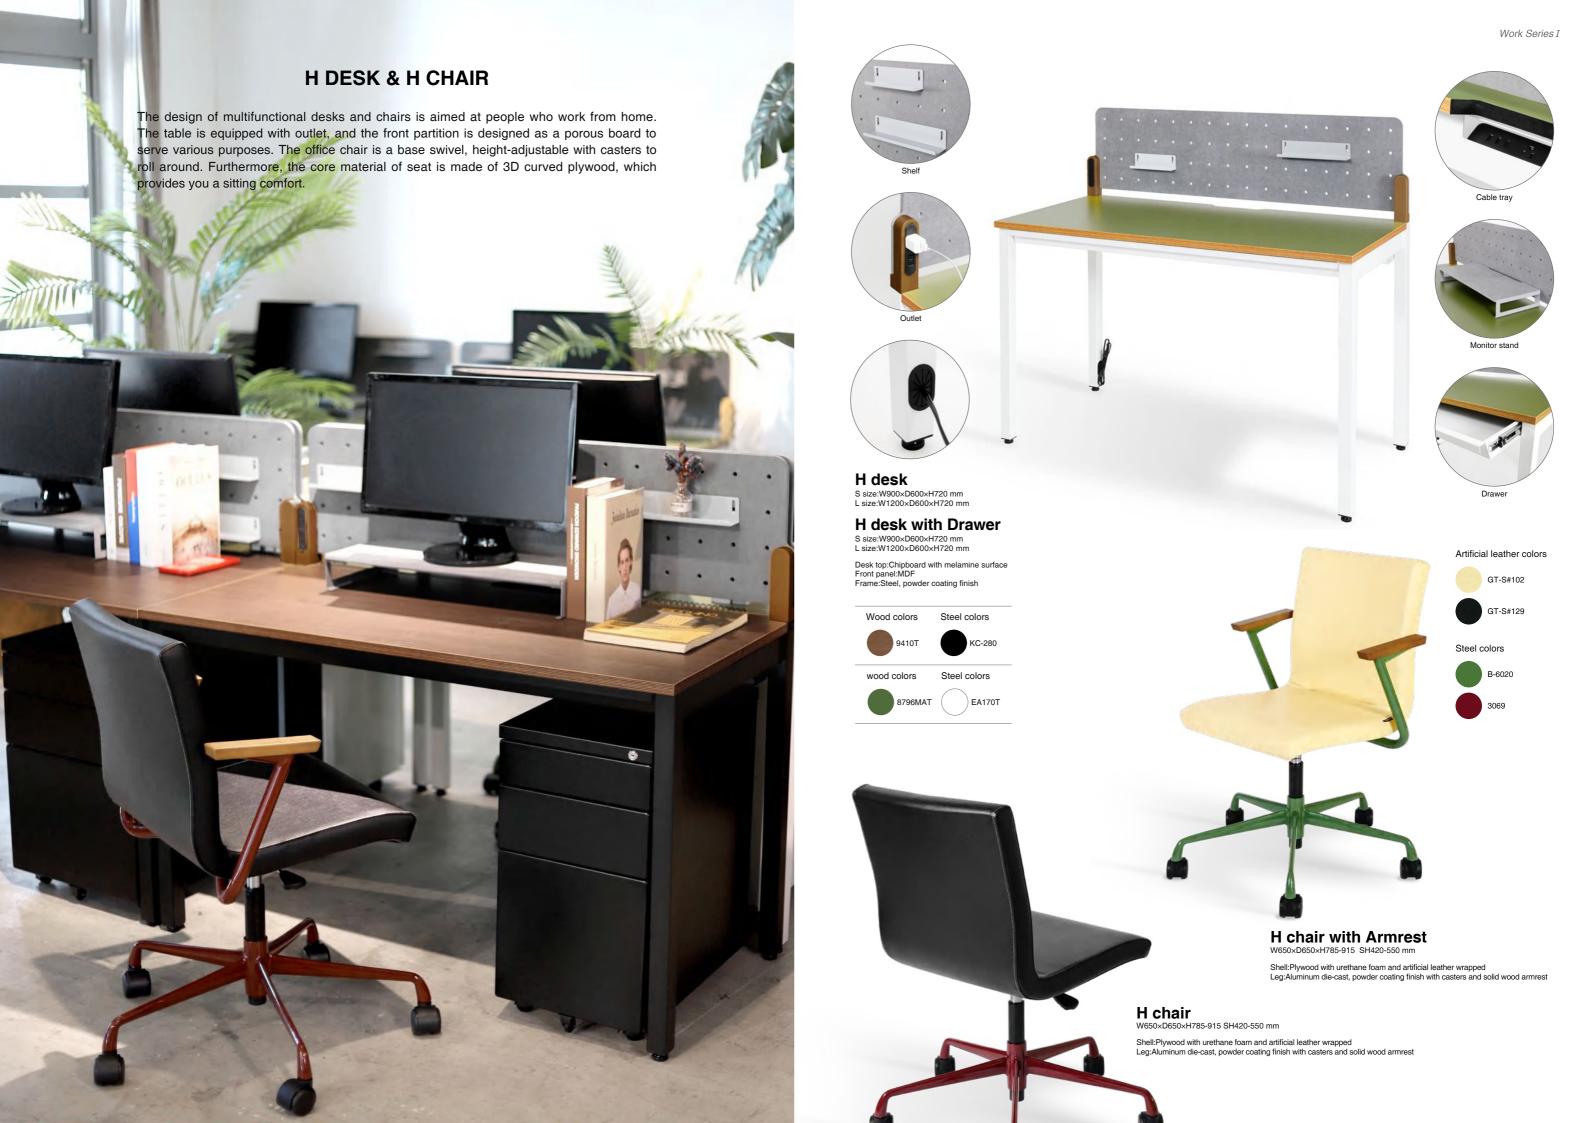

# SEWING, FITTING PROCESS

From fabric cutting, sewing to fitting, we arrange the series of processes in one stop to ensure quality stability.

WOOD

High type:W1222×D1395×H1805 mm Low type:W1222×D1395×H1519 mm

Desk top:Particle board, surface melamine Panel:MDF, melamine Leg:Steel, powder coating finish

Wood colors Fabric colors Steel colors

**FABRIC** 

High type:W1222×D1395×H1805 mm Low type:W1222×D1395×H1519 mm

Desk top:Particle board, surface melamine Panel:Fabric Leg:Steel, powder coating finish

Fabric colors Steel colors Wood colors

Side rack option