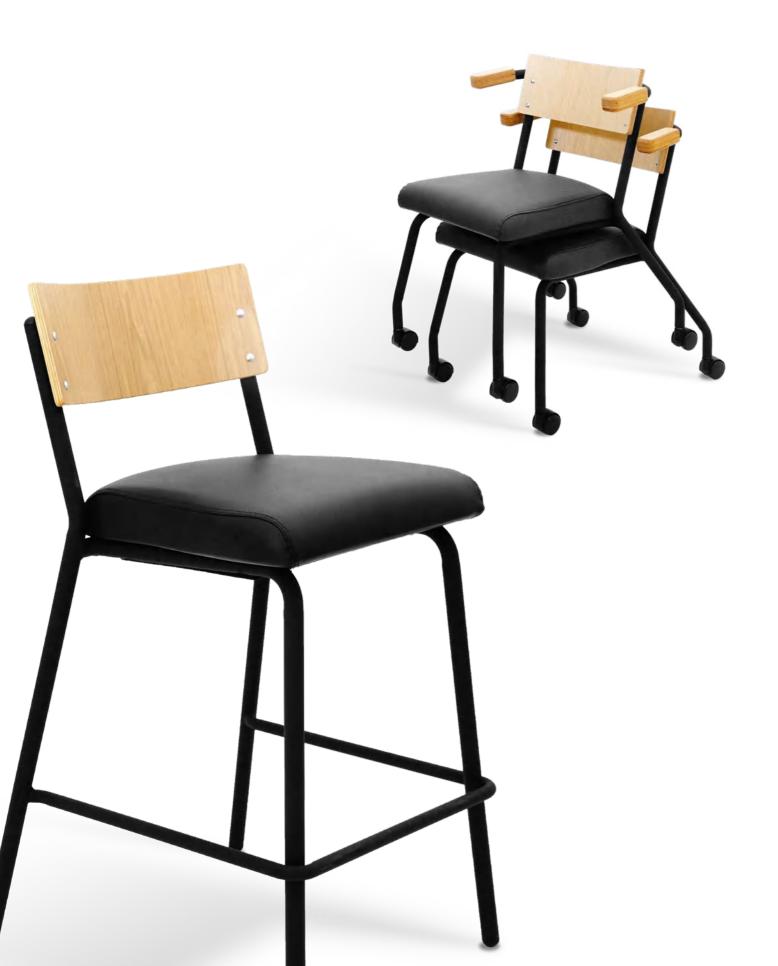

# **P CHAIR**

The seatback is made of plywood with nature veneered, and the seat cushion is made of molded foam which can reduce the deformation after long-term use. There are models with or without casters, and bar chair for your choice.

Caster type:W582×D575×H724 SH450 mm 4 legs type:W582×D575×H724 SH450 mm Bar chair type:W570×D615×H1050 SH700 mm

Back:Plywood with artificial veneer, PU coating finish Seat:Plywood, mold urethan foam and artificial leather wrapped Leg:Steel pipe, powder coating finish with casters Armrest:Plywood, PU coating finish

Wood colors

Steel colors

Artificial leather colors

GT-B12