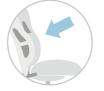

# **ERGONOMIC MESH CAHIR**

Ergonomic mesh chair with multi-function adjustments.

Armrest Height

Arm Pad Pivot & Depth Adjustment

Lumbar Support Height Adjustment

Headrest Height & Angle Adjustment

Back Height Adjustment